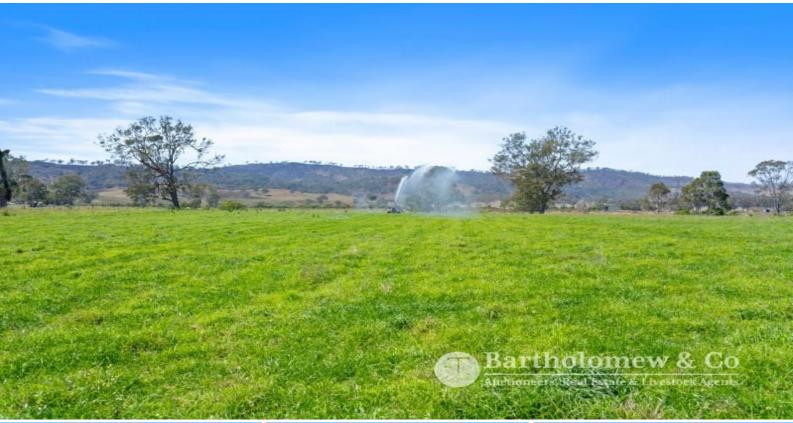

## "WEONA"

Tightly held in the same family for over 60 years.

243.3 Acres\* / 98.465\* Hectares on 3 Titles. Located at Round Mountain, 1 hour 15 minutes\* from Brisbane and the Gold Coast. The Logan River forms the eastern boundary with a 261 megalitre water licence. Cannon Creek also runs through the property flowing into the Logan River.

 $? \ 3 \ {\rm Bedroom} \ {\rm Farmhouse} \ {\rm with} \ {\rm sleepout} \ {\rm located} \ {\rm on} \ {\rm the} \ {\rm northern} \ {\rm end} \ {\rm of} \ {\rm the} \ {\rm property}.$ 

- ? Hay/ Machinery shed with concrete floor 60' x 30' \*
- ? Dairy building unequipped plus numerous farm sheds
- ? Fenced into approximately 12 paddocks
- ? 3 phase power connected to sheds, river pumps and bores
- ? 3 Bores: Shed Bore Equipped 2,000 Gal/Hr\*, "Johns Bore" Unequipped

12,000 Gal/Hr\*, Original Bore Equipped 5,000 Gal/Hr\*

The water from the bores and the Logan River all pump into a turkey's nest allowing irriga

එ 1

Price: Price Upon Application Property Type: Rural

i⊟ 98.465 m2