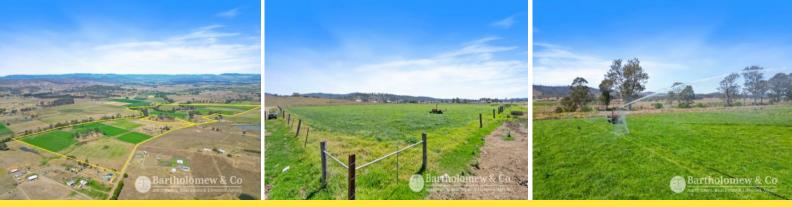

## "WEONA"

Tightly held in the same family for over 60 years.

243.3 Acres\* / 98.465\* Hectares on 3 Titles. Located at Round Mountain, 1 hour 15 minutes\* from Brisbane and the Gold Coast. The Logan River forms the eastern boundary with a 261 megalitre water licence. Cannon Creek also runs through the property flowing into the Logan River.

 $? \ 3 \ {\rm Bedroom} \ {\rm Farmhouse} \ {\rm with} \ {\rm sleepout} \ {\rm located} \ {\rm on} \ {\rm the} \ {\rm northern} \ {\rm end} \ {\rm of} \ {\rm the} \ {\rm property}.$ 

- ? Hay/ Machinery shed with concrete floor 60' x 30' \*
- ? Dairy building unequipped plus numerous farm sheds
- ? Fenced into approximately 12 paddocks
- ? 3 phase power connected to sheds, river pumps and bores
- ? 3 Bores: Shed Bore Equipped 2,000 Gal/Hr\*, "Johns Bore" Unequipped

12,000 Gal/Hr\*, Original Bore Equipped 5,000 Gal/Hr\*

The water from the bores and the Logan River all pump into a turkey's nest allowing irriga

එ 1

Price: Price Upon Application Property Type: Rural

i⊟ 98.465 m2