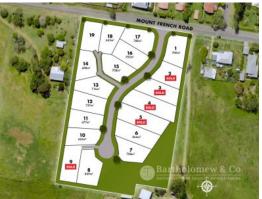

(conditions apply

https://qro.qld.gov.au/property-concessions-grants/first-home-grant/)

Exclusive Boonah Residential Estate within walking distance to Boonah CBD.

- ? Boutique development consisting of only 19 Lots
- ? Elevated site and exceptional mountain views
- ? Available lot sizes ranging between 607m2 to 864m2
- ? Edge of town location combining Rural & Residential living
- ? Quiet cul-de-sac street