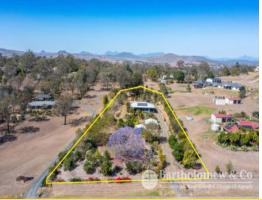

6 Braeside Court Boonah, QLD

□ 3

ු 2

ı⊟ 7933 m2

## Your own private Oasis!

7933m2 (almost 2 acres) of park like grounds have been created to provide an incredibly private and tranquil setting. Set back on the elevated block this unique home was built in 2010 by a local builder and meticulously cared for since. The home features 3 bedrooms + office (could be 4th bed) ensuite to main, high ceilings, blackbutt timber floors, carpet to bedrooms, clawfoot bath in main bathroom, open plan living and large kitchen complete with gas stove and dishwasher. Outdoor living is made easy with a great North East facing verandah that overlooks the lovely established gardens. A private rear patio area would be a great place to enjoy an afternoon drink or could be the perfect spot for a spa! A 3.2KW solar system is in place and there is Air-con to main bedroom and lounge. If sheds are what you need we have you covered! A 9m x 7m shed, a 6m x 6m shed (both with large concrete apron) and 6m x 4m shed are in place and provide ample space for parking, workshop and storage. With 3 large tanks as well as town water connected you won't have to worry about water again. The securely fenced (dog proof) block has large level lawn areas, amazing established gardens and all this within a stones throw from Boonah CBD. You could not duplicate this package for the price and with everything done this will not last on today's market