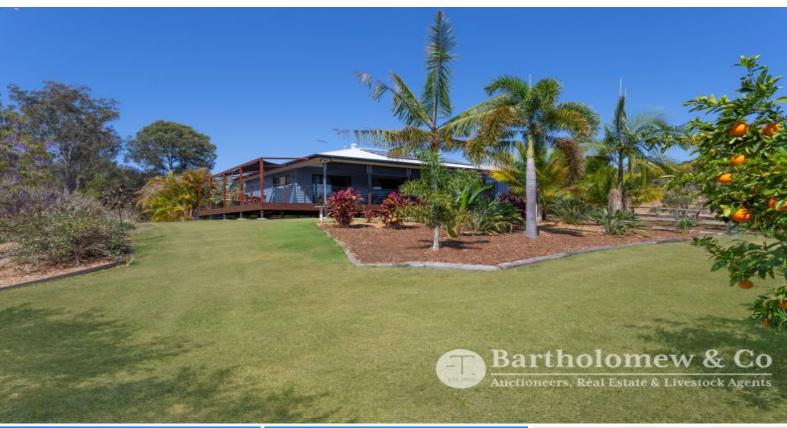

## Your own private Oasis!

7933m2 (almost 2 acres) of park like grounds have been created to provide an incredibly private and tranquil setting. Set back on the elevated block this unique home was built in 2010 by a local builder and meticulously cared for since. The home features 3 bedrooms + office (could be 4th bed) ensuite to main, high ceilings, blackbutt timber floors, carpet to bedrooms, clawfoot bath in main bathroom, open plan living and large kitchen complete with gas stove and dishwasher. Outdoor living is made easy with a great North East facing verandah that overlooks the lovely established gardens. A private rear patio area would be a great place to enjoy an afternoon drink or could be the perfect spot for a spa! A 3.2KW solar system is in place and there is Air-con to main bedroom and lounge. If sheds are what you need we have you covered! A 9m x 7m shed, a 6m x 6m shed (both with large concrete apron) and 6m x 4m shed are in place and provide ample space for parking, workshop and storage. With 3 large tanks as well as town water connected you won't have to worry about water again. The securely fenced (dog proof) block has large level lawn areas, amazing established gardens and all this within a stones throw from Boonah CBD. You could not duplicate this package for the price and with everything done this will not last on today's market