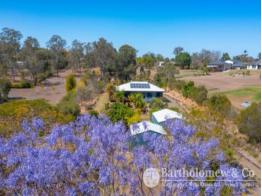

## Your own private Oasis!

7933m2 (almost 2 acres) of park like grounds have been created to provide an incredibly private and tranquil setting. Set back on the elevated block this unique home was built in 2010 by a local builder and meticulously cared for since. The home features 3 bedrooms + office (could be 4th bed) ensuite to main, high ceilings, blackbutt timber floors, carpet to bedrooms, clawfoot bath in main bathroom, open plan living and large kitchen complete with gas stove and dishwasher. Outdoor living is made easy with a great North East facing verandah that overlooks the lovely established gardens. A private rear patio area would be a great place to enjoy an afternoon drink or could be the perfect spot for a spa! A 3.2KW solar system is in place and there is Air-con to main bedroom and lounge. If sheds are what you need we have you covered! A 9m x 7m shed, a 6m x 6m shed (both with large concrete apron) and 6m x 4m shed are in place and provide ample space for parking, workshop and storage. With 3 large tanks as well as town water connected you won't have to worry about water again. The securely fenced (dog proof) block has large level lawn areas, amazing established gardens and all this within a stones throw from Boonah CBD. You could not duplicate this package for the price and with everything done this will not last on today's market