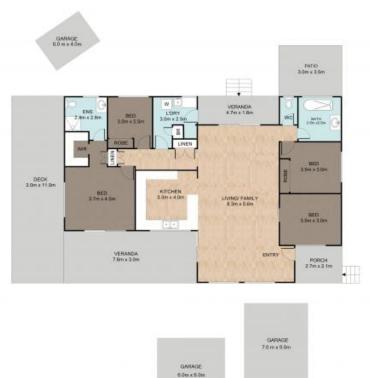

## Your own private Oasis!

7933m2 (almost 2 acres) of park like grounds have been created to provide an incredibly private and tranquil setting. Set back on the elevated block this unique home was built in 2010 by a local builder and meticulously cared for since. The home features 3 bedrooms + office (could be 4th bed) ensuite to main, high ceilings, blackbutt timber floors, carpet to bedrooms, clawfoot bath in main bathroom, open plan living and large kitchen complete with gas stove and dishwasher. Outdoor living is made easy with a great North East facing verandah that overlooks the lovely established gardens. A private rear patio area would be a great place to enjoy an afternoon drink or could be the perfect spot for a spa! A 3.2KW solar system is in place and there is Air-con to main bedroom and lounge. If sheds are what you need we have you covered! A 9m x 7m shed, a 6m x 6m shed (both with large concrete apron) and 6m x 4m shed are in place and provide ample space for parking, workshop and storage. With 3 large tanks as well as town water connected you won't have to worry about water again. The securely fenced (dog proof) block has large level lawn areas, amazing established gardens and all this within a stones throw from Boonah CBD. You could not duplicate this package for the price and with everything done this will not last on today's market