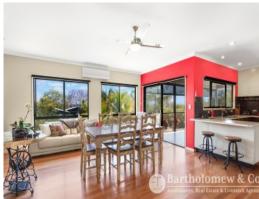

## Your own private Oasis!

7933m2 (almost 2 acres) of park like grounds have been created to provide an incredibly private and tranquil setting. Set back on the elevated block this unique home was built in 2010 by a local builder and meticulously cared for since. The home features 3 bedrooms + office (could be 4th bed) ensuite to main, high ceilings, blackbutt timber floors, carpet to bedrooms, clawfoot bath in main bathroom, open plan living and large kitchen complete with gas stove and dishwasher. Outdoor living is made easy with a great North East facing verandah that overlooks the lovely established gardens. A private rear patio area would be a great place to enjoy an afternoon drink or could be the perfect spot for a spa! A 3.2KW solar system is in place and there is Air-con to main bedroom and lounge. If sheds are what you need we have you covered! A 9m x 7m shed, a 6m x 6m shed (both with large concrete apron) and 6m x 4m shed are in place and provide ample space for parking, workshop and storage. With 3 large tanks as well as town water connected you won't have to worry about water again. The securely fenced (dog proof) block has large level lawn areas, amazing established gardens and all this within a stones throw from Boonah CBD. You could not duplicate this package for the price and with everything done this will not last on today's market