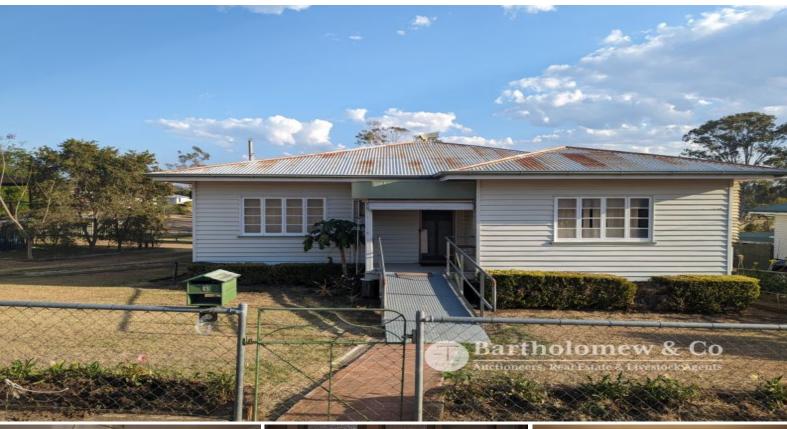

ı□ 809 m2

6 Coronation Drive Boonah, QLD

## GREAT QUAILTY TIMBER HOME, CLOSE TO TOWN!

809m2 Block with great side access
Perfect for someone who needs space
Backs onto coronation park
Solid timber home
Extra large rooms throughout
Kitchen in great condition
Air-conditioner in lounge room
Concrete storage area under house
Owned by the original family who built the home over 65 years ago

Having been held in the family for its whole life, the house has always been well looked after. It is primed for someone wanting to come in, paint inside and polish some floorboards. The large lounge room and 3 good size bedrooms would suit a variety of buyers including young couples that are starting a family or retired couples who are downsizing. Even inve