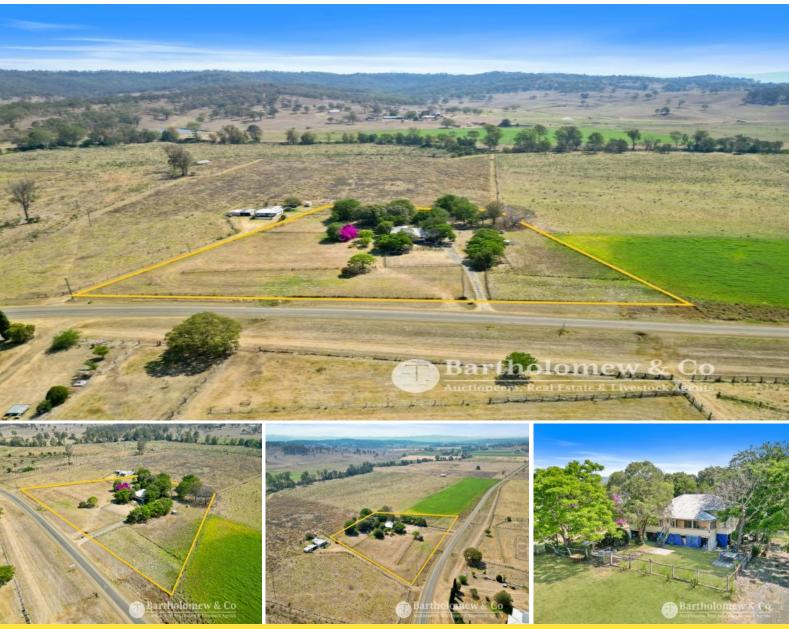

1266 Christmas Creek Road Christmas Creek, QLD

ı⊟ 1.67 m2

## The End of an Era

? Held in the same family for over 100 years

- ? Well located only 19 minutes\* south of Beaudesert with bitumen road frontage
- ? Surrounded by farmland with picturesque views of the ranges
- ? 4.1 Acres of flat, useable land with a bore that services both the house and the garden  $\,$
- ? Original timber floors, VJ walls and high ceilings
- ? Old 3 bay timber shed with lock up storage area
- ? Room for a house cow or a pony

Properties in the sought after Christmas Creek area rarely hit the market. This one is ready to take to the next level and is a must to inspect.

Price: Offers Over \$650,000 Property Type: Acreage/Semi-Rural