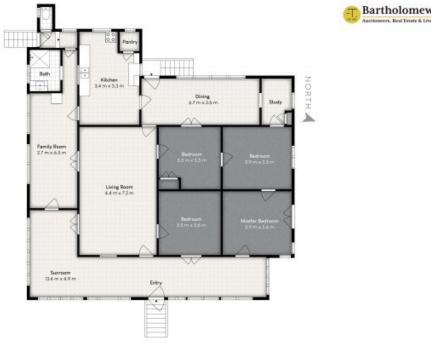

## The End of an Era

? Held in the same family for over 100 years

- ? Well located only 19 minutes\* south of Beaudesert with bitumen road frontage
- ? Surrounded by farmland with picturesque views of the ranges
- ? 4.1 Acres of flat, useable land with a bore that services both the house and the garden  $\,$
- ? Original timber floors, VJ walls and high ceilings
- ? Old 3 bay timber shed with lock up storage area
- ? Room for a house cow or a pony