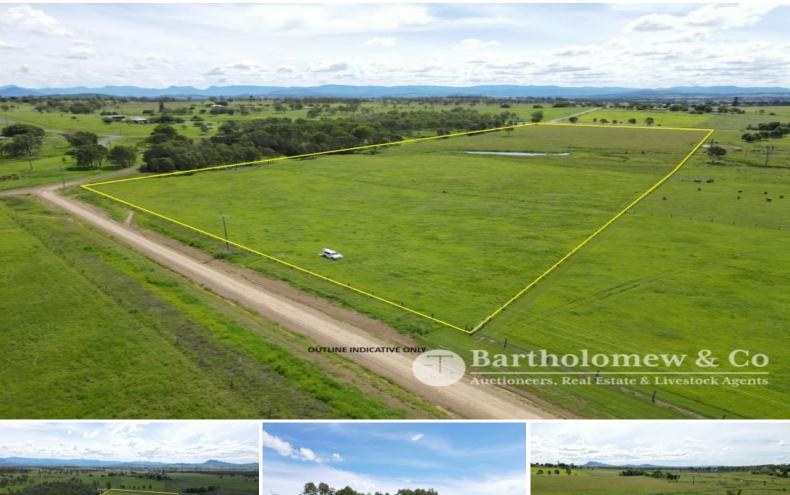

## Your Blank Canvas!!

34 Useable acres on the North side of town, this will present some opportunities! A rarity in today's market this choice block will allow you to develop how you see fit. Horses, cattle or just a great place to build your home, the clean block is all useable and offers great views. Watered by a dam and seasonal gully, the property is fenced into 3 paddocks and has a set of portable panel yards. The conveniently located block has 3 road frontage (1 unformed) and power running past. Situated only approx 20 mins from Yamanto, 5 mins from Harrisville, just over 10 mins from Kalbar and approx 20 mins From Boonah all that you need is on your doorstep! Views! Location! & Quality we urge you to organise an inspection today.