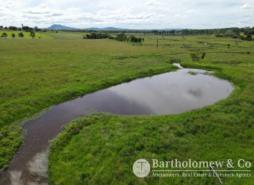

## Your Blank Canvas!!

34 Useable acres on the North side of town, this will present some opportunities! A rarity in today's market this choice block will allow you to develop how you see fit. Horses, cattle or just a great place to build your home, the clean block is all useable and offers great views. Watered by a dam and seasonal gully, the property is fenced into 3 paddocks and has a set of portable panel yards. The conveniently located block has 3 road frontage (1 unformed) and power running past. Situated only approx 20 mins from Yamanto, 5 mins from Harrisville, just over 10 mins from Kalbar and approx 20 mins From Boonah all that you need is on your doorstep! Views! Location! & Quality we urge you to organise an inspection today.