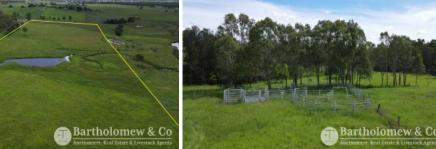

## Your Blank Canvas!!

34 Useable acres on the North side of town, this will present some opportunities! A rarity in today's market this choice block will allow you to develop how you see fit. Horses, cattle or just a great place to build your home, the clean block is all useable and offers great views. Watered by a dam and seasonal gully, the property is fenced into 3 paddocks and has a set of portable panel yards. The conveniently located block has 3 road frontage (1 unformed) and power running past. Situated only approx 20 mins from Yamanto, 5 mins from Harrisville, just over 10 mins from Kalbar and approx 20 mins From Boonah all that you need is on your doorstep! Views! Location! & Quality we urge you to organise an inspection today.