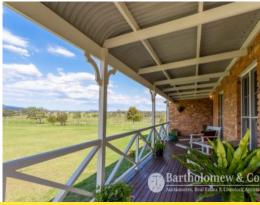

First time offered to market this home will impress you with its high ceilings, timber floors, open fire place, large rooms and pleasant verandas. The master bedroom includes a bay window, air conditioning and a large walk-in robe. All the other bedrooms include an aircon unit and built-in robes. The main feature though is the beautiful lounge/living/dining area, enjoy many family and friend gatherings while you look out at the magic views or sit by the fire.