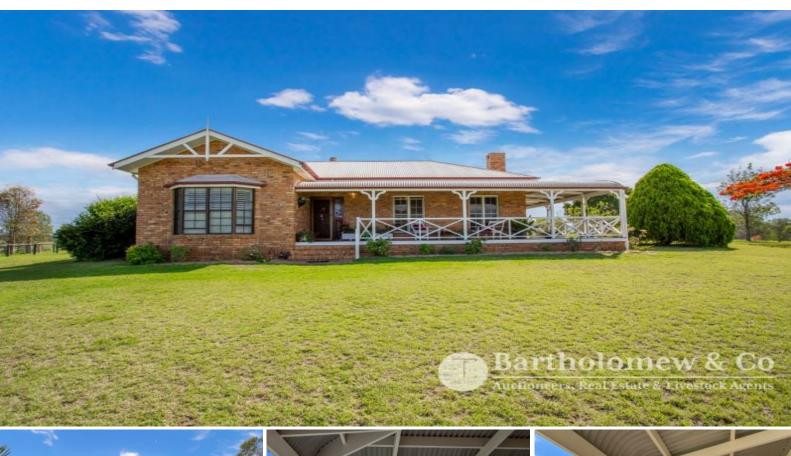

## Milora Park

Established properties of this size and nature are very hard to come by now. An impressive federation home sits high on the hill looking over the entire farm and out towards the magic mountain views. Views that you will see through every window in the house. If you're in the market for something special, well this is for you.

First time offered to market this home will impress you with its high ceilings, timber floors, open fire place, large rooms and pleasant verandas. The master bedroom includes a bay window, air conditioning and a large walk-in robe. All the other bedrooms include an aircon unit and built-in robes. The main feature though is the beautiful lounge/living/dining area, enjoy many family and friend gatherings while you look out at the magic views or sit by the fire.