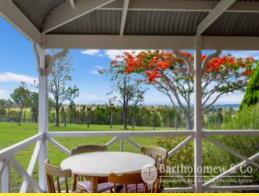

First time offered to market this home will impress you with its high ceilings, timber floors, open fire place, large rooms and pleasant verandas. The master bedroom includes a bay window, air conditioning and a large walk-in robe. All the other bedrooms include an aircon unit and built-in robes. The main feature though is the beautiful lounge/living/dining area, enjoy many family and friend gatherings while you look out at the magic views or sit by the fire.