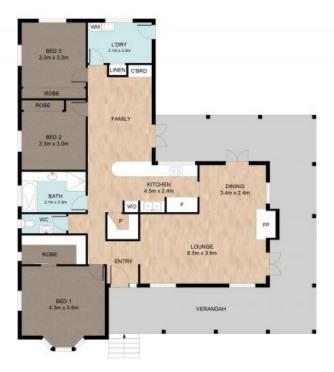

First time offered to market this home will impress you with its high ceilings, timber floors, open fire place, large rooms and pleasant verandas. The master bedroom includes a bay window, air conditioning and a large walk-in robe. All the other bedrooms include an aircon unit and built-in robes. The main feature though is the beautiful lounge/living/dining area, enjoy many family and friend gatherings while you look out at the magic views or sit by the fire.