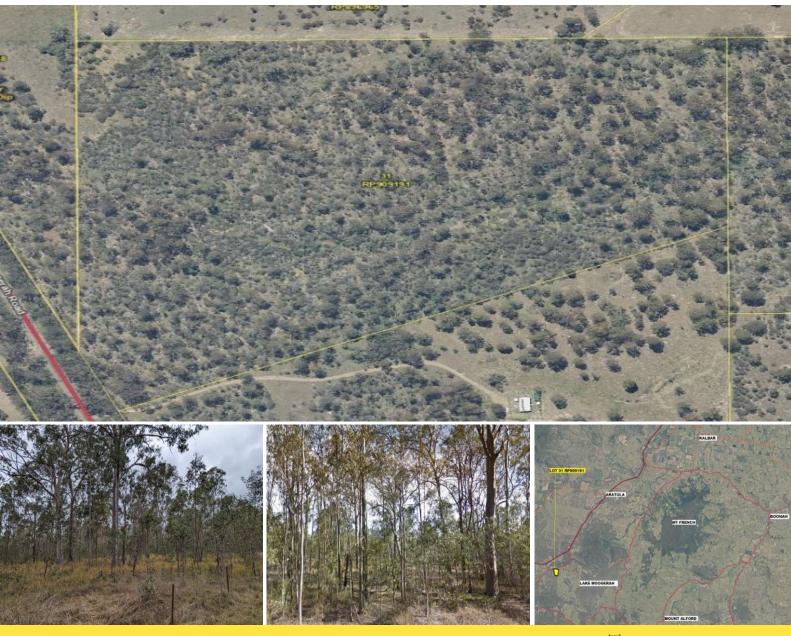

## Large Parcel of Land, Close to Moogerah Dam

Are you in the market for space? Wanting to find a block of land where you can stay away from those noisy neighbours? Perhaps you want something close to Moogerah Dam? Well this property is for you! Ex grazing country which hasn't been touched for 25 years leaving plenty of established trees creating nice seclusion and privacy.

The 16ha/39.5 acres has access off Lake Moogerah road, it is reasonably flat with a gentle rise towards the back of the property.. the perfect spot for a weekender or a permanent residence. The local area includes several mountains to climb including Mt Greville, Mt Edwards and Mt Cordeaux just to name a few. Without any existing infrastructure this property is perfectly positioned for the next owner to make it what they want/need.