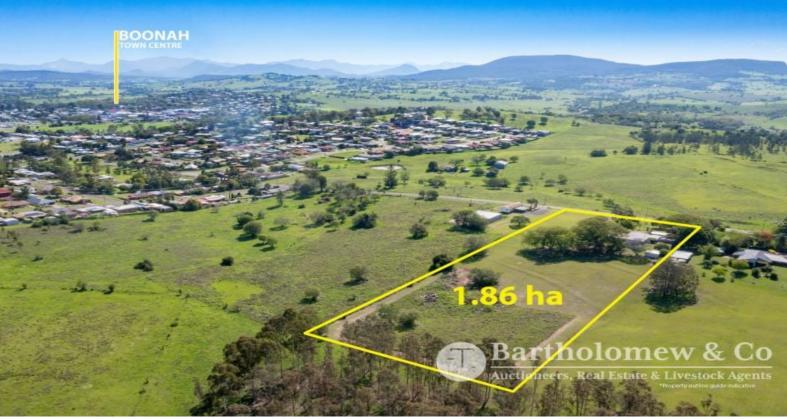

80 Hoya Road Boonah, QLD

## **Explore your Opportunities!**

Plenty of potential here with possible development qualities. Located on the fringe of Boonah set on a stunning elevated 4.59 acres with a spacious 3 bedroom lowset brick home. With so much to offer for the future or just to have plenty of space for the kids or a pony in the meantime this property will certainly tick plenty of boxes. A spacious kitchen, large lounge room, formal dining or family room and a separate rumpus room are just a few features on offer here. Whether you seek a weekend retreat, permanent residence, rental investment or development potential there is plenty of up scale here.

Property Features: Town water Air conditioning Picturesque views 6m x 8m carport Price: Over \$850,000
Property Type: Acreage/Semi-Rural

Tony, Gordon & Joey 0754631699 Boonah

White every attempt has been made to ensure the accuracy of the floor plan contained here, massurements of the doors, windows norms and any other terms are approximate and no responsibility is taken for enror, crisistion or mis-clastement. This into is for it identifies increasing only and should not be used or such the arror momentum contribution or mis-clastement. This into is for it identifies their numerous only and should not be used or such the arror momentum contribution or mis-class and many contributions on the arror than the such as the arror than the such and no numeration or in their numerous on the nines.