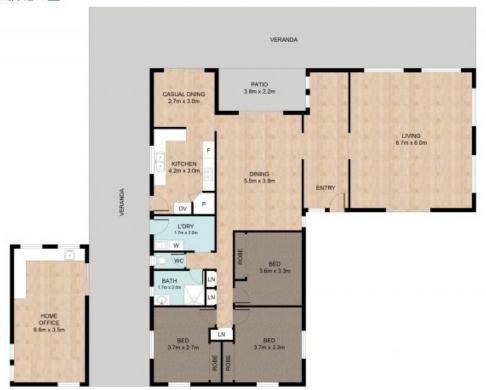

## □ 3 □ 1 □ 4.59 m2

## **Explore your Opportunities!**

Plenty of potential here with possible development qualities. Located on the fringe of Boonah set on a stunning elevated 4.59 acres with a spacious 3 bedroom lowset brick home. With so much to offer for the future or just to have plenty of space for the kids or a pony in the meantime this property will certainly tick plenty of boxes. A spacious kitchen, large lounge room, formal dining or family room and a separate rumpus room are just a few features on offer here. Whether you seek a weekend retreat, permanent residence, rental investment or development potential there is plenty of up scale here.

Property Features: Town water Air conditioning Picturesque views 6m x 8m carport Price: Over \$850,000
Property Type: Acreage/Semi-Rural

Tony, Gordon & Joey 0754631699 Boonah

White every attempt has been made to ensure the accuracy of the floor plan contained here, massurements of the doors, windows norms and any other terms are approximate and no responsibility is taken for enror, crisistion or mis-clastement. This into is for it identifies increasing only and should not be used or such the arror momentum contribution or mis-clastement. This into is for it identifies their numerous only and should not be used or such the arror momentum contribution or mis-class and many contributions on the arror than the such as the arror than the such and no numeration or in their numerous on the nines.