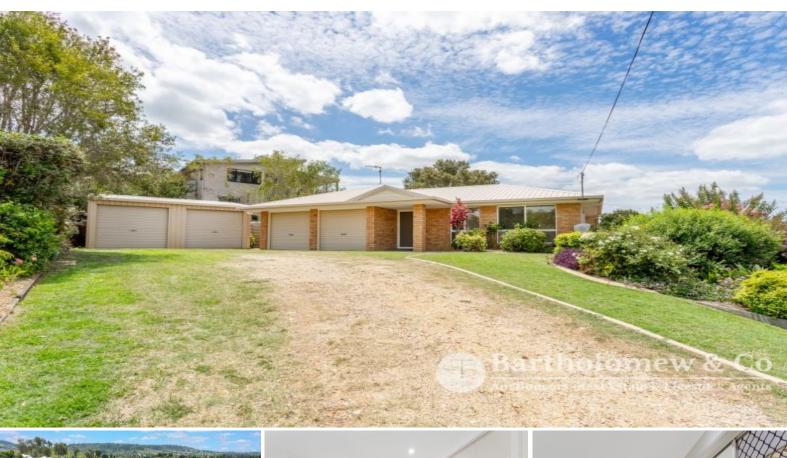

## As neat as a pin!

Located in a quiet Cul-de-sac and in tip top shape you will struggle to find a tidier property on the market. Built circa 1995, the well-kept brick home offers 3 bedrooms, tiled bathroom with bath & shower, downlights thru out, air-con to living and main bedroom, double lock up garage and 2 x rainwater tanks. A North Easterly facing patio has privacy and overlooks established gardens out to a lovely view. Boasting a large 1031m2 block there is a 6m x 6m shed with power connected and vehicle access. A tidy package in a very good location make sure you book your inspection today!