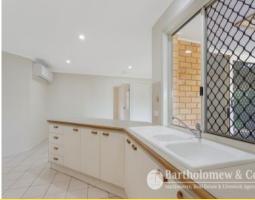

## As neat as a pin!

Located in a quiet Cul-de-sac and in tip top shape you will struggle to find a tidier property on the market. Built circa 1995, the well-kept brick home offers 3 bedrooms, tiled bathroom with bath & shower, downlights thru out, air-con to living and main bedroom, double lock up garage and 2 x rainwater tanks. A North Easterly facing patio has privacy and overlooks established gardens out to a lovely view. Boasting a large 1031m2 block there is a 6m x 6m shed with power connected and vehicle access. A tidy package in a very good location make sure you book your inspection today!