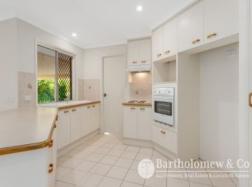

## As neat as a pin!

Located in a quiet Cul-de-sac and in tip top shape you will struggle to find a tidier property on the market. Built circa 1995, the well-kept brick home offers 3 bedrooms, tiled bathroom with bath & shower, downlights thru out, air-con to living and main bedroom, double lock up garage and 2 x rainwater tanks. A North Easterly facing patio has privacy and overlooks established gardens out to a lovely view. Boasting a large 1031m2 block there is a 6m x 6m shed with power connected and vehicle access. A tidy package in a very good location make sure you book your inspection today!