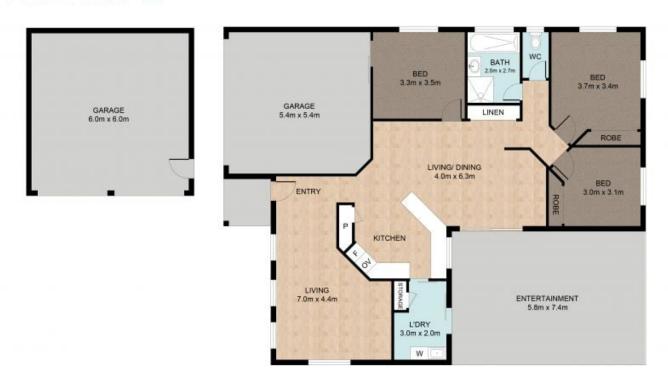

## As neat as a pin!

Located in a quiet Cul-de-sac and in tip top shape you will struggle to find a tidier property on the market. Built circa 1995, the well-kept brick home offers 3 bedrooms, tiled bathroom with bath & shower, downlights thru out, air-con to living and main bedroom, double lock up garage and 2 x rainwater tanks. A North Easterly facing patio has privacy and overlooks established gardens out to a lovely view. Boasting a large 1031m2 block there is a 6m x 6m shed with power connected and vehicle access. A tidy package in a very good location make sure you book your inspection today!

## 3 🖂 | 1 📛 | 4 🗐 | 193 m² 📗

Whilst every attempt has been made to ensure the accuracy of the floor plan contained here, measurements of the doors, windows, come and any other items are approximate and no responsibility is taken for error, crisision or mis-statement. This plan is for illustrative purposes only and should only be used as such by any prospective purchaser. The services systems and appliances shown have not been tested and no guarantee as to their operability or efficiency can be given.