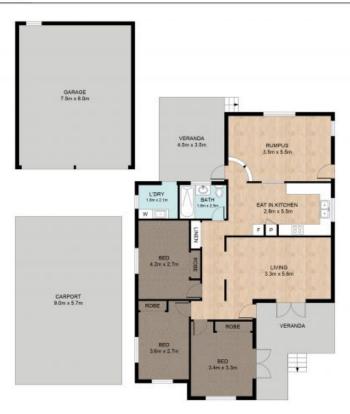

## DON'T RIDE PAST THIS ONE!

3 BEDROOM HOUSE CLOSE TO TOWN 857M2 BLOCK WITH GOOD ACCESS 5 X SPLIT AIRCON UNITS 7.5M\* X 6M\* SHED W/ CONCRETE & POWER 9M\* X 5.7M\* CARPORT 8 PANEL SOLAR SYSTEM \* (approx)

All the above is included in this beaut package. Perfect for owner occupier or someone looking for a sound investment. Unlike most other older homes you can park your car and after a few steps, you're inside. The kitchen is in good condition, several options for dining, enclosed laundry located off veranda, spacious lounge with access to veranda and all the bedrooms all have built-ins. Also to be mentioned, there is opportunity to pull the carpet up and polish the hardwood floors.