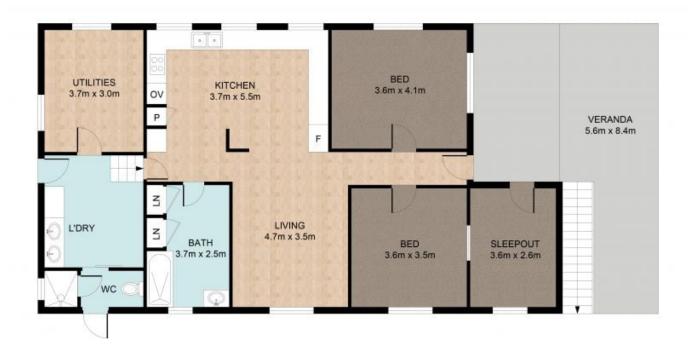

## 2 = | 2 = | 1 = | 165 m<sup>2</sup>

Whilst every attempt has been made to ensure the accuracy of the floor plan contained here, measurements of the doors, windows, norms and any other items are approximate and no responsibility is taken for error, crisision or mis-statement. This plan is for illustrative purposes only and should only be used as such by any prospective purchaser. The services systems and appliances shown have not been tested and no guarantee as to their operability or efficiency can be given.