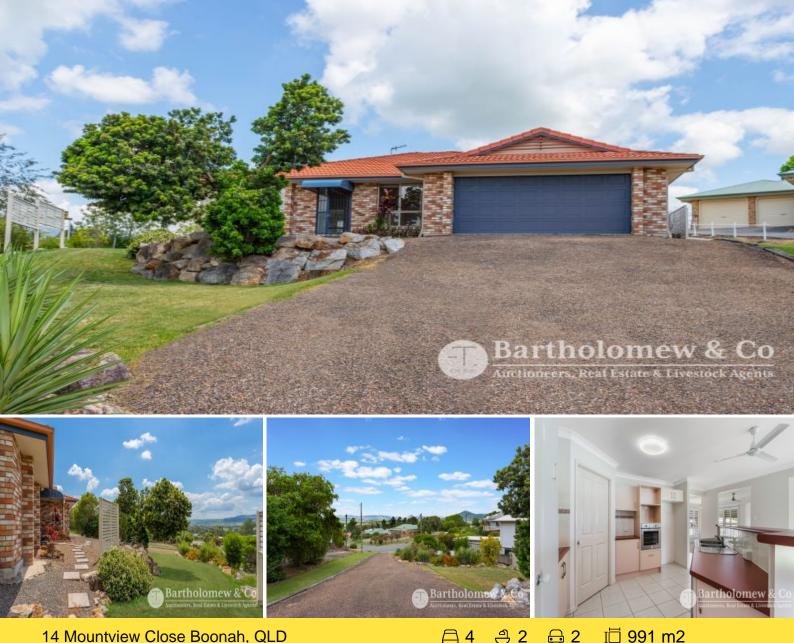

## 14 Mountview Close Boonah, QLD

## Tidy home, quiet location, excellent outlook!

Located on the edge of Boonah town and situated on an elevated 991m2 block this home will tick some boxes. Features include 4 bedrooms (3 built in), generous ensuite to main bedroom with separate toilet, great kitchen with dishwasher, large lounge area, family room, plantation shutters and inviting rear patio that overlooks neighbouring farmland. There is air-con to living, solar system with 14 panels and garden shed. This light and airy home is as neat as a pin and with its elevated site you are sure to capture a breeze while showcasing the view! A great little property that won't last long in the current market.

Price: Offers over \$679,000 Property Type: House