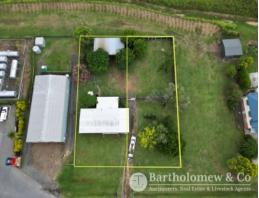

## Large 2,024m2 Block on 2 titles.

Located in the fast growing highway village of Aratula in the heart of the Scenic Rim is this great opportunity awaiting for the keen investor or move the family straight in to the surprisingly large 5 bedroom home. With the large half acre block there is plenty of room for the kids to play or room for the caravan or boat and at this price level there are not many opportunities in our area on today's market, so get in quick. The property is well fenced to secure your animals and has a large shed with plenty of room for vehicles and storage. The house is presented very neat and tidy. You are also located at the footsteps of many National Parks, lake Moogerah is approximately 5 minutes drive and many cafes, restaurants, shops and wineries are dotted all throughout the picturesque Scenic Rim Region.