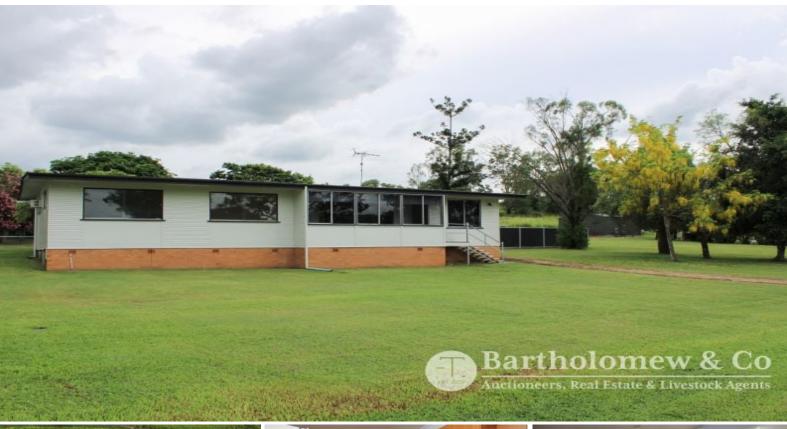

## Large 2,024m2 Block on 2 titles.

Located in the fast growing highway village of Aratula in the heart of the Scenic Rim is this great opportunity awaiting for the keen investor or move the family straight in to the surprisingly large 5 bedroom home. With the large half acre block there is plenty of room for the kids to play or room for the caravan or boat and at this price level there are not many opportunities in our area on today's market, so get in quick. The property is well fenced to secure your animals and has a large shed with plenty of room for vehicles and storage. The house is presented very neat and tidy. You are also located at the footsteps of many National Parks, lake Moogerah is approximately 5 minutes drive and many cafes, restaurants, shops and wineries are dotted all throughout the picturesque Scenic Rim Region.