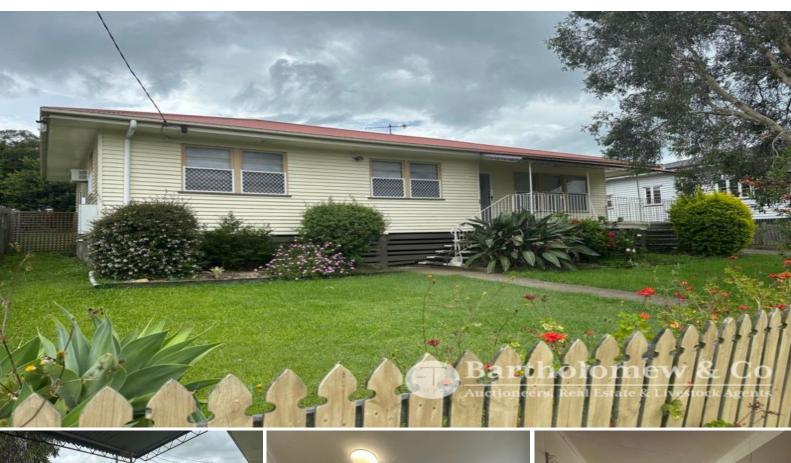

5 Hooper Street Boonah, QLD

## ON THE MARKET ONE DAY, YOURS THE NEXT!

ELEVATED TIMBER HOME GOOD SIZE BACK YARD - 825m2 BLOCK SIDE ACCESS INTO TIMBER SHED INVESTMENT OR OWNER OCCUPIER

This three bedroom timber home offers the perfect opportunity for someone to enter the market or use as an investment. Character features include original timber windows, weatherboard exterior and hardwood floors under lino/carpet. The outside patio leads to a spacious backyard and unique timber shed. With only a short stroll to the local park its a great opportunity for young families.

Additional Features:

- Fully fenced

🗎 3 👶 1 😝 1 🖽 825 m2

Price: Offers Over \$490,000

Property Type: House

**Tony Moller** 

0421215463