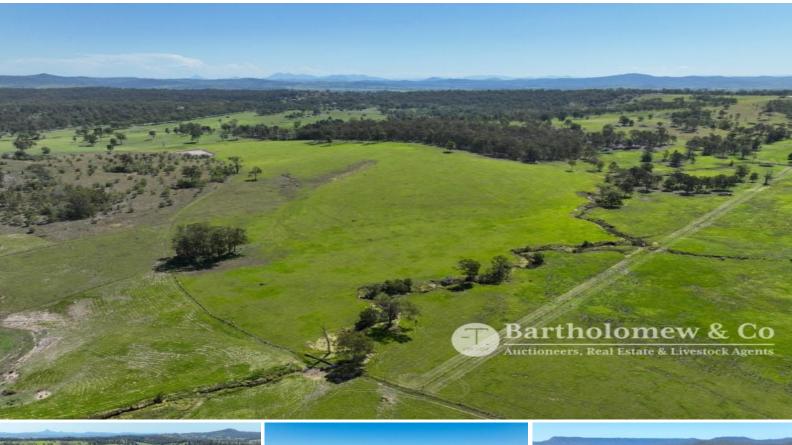

## A blank canvas to build your dream

 $277.98^{\ast}$  acres 5^{\ast} minutes to Beaudesert, 25^{\ast} minutes to Canungra and 60^{\ast} minutes to the Gold Coast or Brisbane.

This unique, undulating property has the potential for various rural or lifestyle pursuits. It is easily accessible with bitumen road frontage and is watered by a newly constructed dam on the eastern side.

There are numerous potential building sites with magnificent views towards Mt Tamborine and the Gold Coast.

Rarely do parcels of this size, with this much potential become available in such a convenient location.