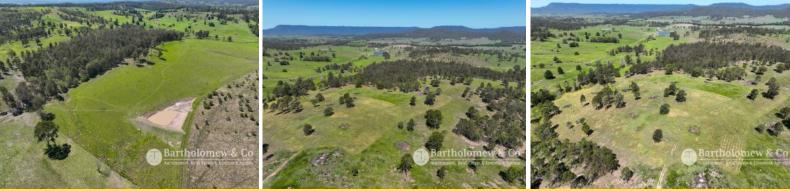

## A blank canvas to build your dream

 $277.98^{\ast}$  acres 5^{\ast} minutes to Beaudesert, 25^{\ast} minutes to Canungra and 60^{\ast} minutes to the Gold Coast or Brisbane.

This unique, undulating property has the potential for various rural or lifestyle pursuits. It is easily accessible with bitumen road frontage and is watered by a newly constructed dam on the eastern side.

There are numerous potential building sites with magnificent views towards Mt Tamborine and the Gold Coast.

Rarely do parcels of this size, with this much potential become available in such a convenient location.