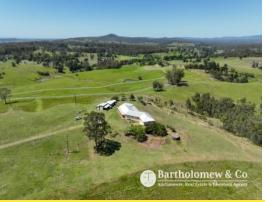

## 172 Birnam Range Road Beaudesert, QLD

🖾 4 🛭

## All the hard work is done - move straight in!

95.6\* acres conveniently located just 5\* minutes from Beaudesert township and an hour\* to the Gold Coast or Brisbane.

- ? Executive style low set brick home
- ? 4 Bedroom, 2 Bathroom + ensuite, open plan living
- ? Rumpus room, office, family room + formal lounge
- ? Outdoor entertainment area
- ? Vacu-Maid System and lockable shutters throughout
- ? 5 kVA Solar System
- ? Double lock up garage
- ? 24,000\* gal rainwater storage
- ? 3 bay barn style shed + double lock up shed ? concrete floors & power
- ? Spring fed dam + new dam
- ? Level shed pad ready to build