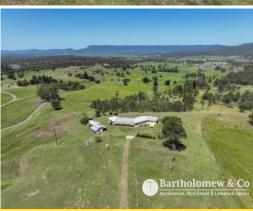

## 172 Birnam Range Road Beaudesert, QLD

🖾 4 🛭

## All the hard work is done - move straight in!

95.6\* acres conveniently located just 5\* minutes from Beaudesert township and an hour\* to the Gold Coast or Brisbane.

- ? Executive style low set brick home
- ? 4 Bedroom, 2 Bathroom + ensuite, open plan living
- ? Rumpus room, office, family room + formal lounge
- ? Outdoor entertainment area
- ? Vacu-Maid System and lockable shutters throughout
- ? 5 kVA Solar System
- ? Double lock up garage
- ? 24,000\* gal rainwater storage
- ? 3 bay barn style shed + double lock up shed ? concrete floors & power
- ? Spring fed dam + new dam
- ? Level shed pad ready to build