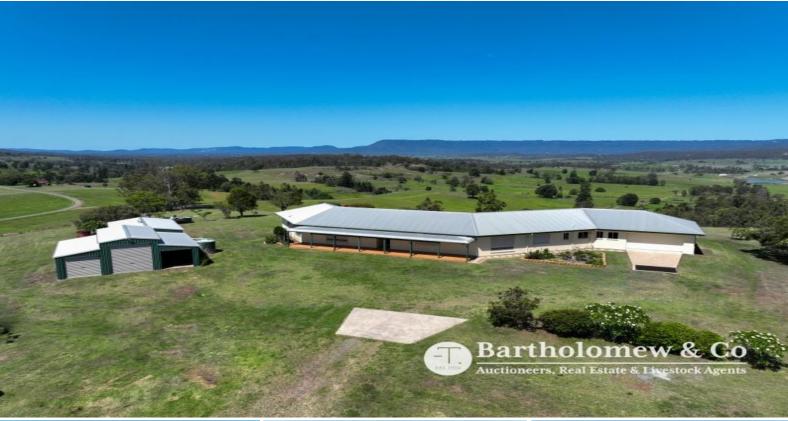

## 172 Birnam Range Road Beaudesert, QLD

🖾 4 🛭

## All the hard work is done - move straight in!

95.6\* acres conveniently located just 5\* minutes from Beaudesert township and an hour\* to the Gold Coast or Brisbane.

- ? Executive style low set brick home
- ? 4 Bedroom, 2 Bathroom + ensuite, open plan living
- ? Rumpus room, office, family room + formal lounge
- ? Outdoor entertainment area
- ? Vacu-Maid System and lockable shutters throughout
- ? 5 kVA Solar System
- ? Double lock up garage
- ? 24,000\* gal rainwater storage
- ? 3 bay barn style shed + double lock up shed ? concrete floors & power
- ? Spring fed dam + new dam
- ? Level shed pad ready to build