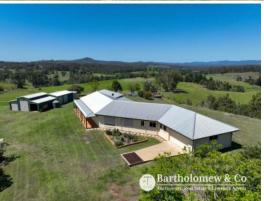

## 172 Birnam Range Road Beaudesert, QLD

🖾 4 🛭

## All the hard work is done - move straight in!

95.6\* acres conveniently located just 5\* minutes from Beaudesert township and an hour\* to the Gold Coast or Brisbane.

- ? Executive style low set brick home
- ? 4 Bedroom, 2 Bathroom + ensuite, open plan living
- ? Rumpus room, office, family room + formal lounge
- ? Outdoor entertainment area
- ? Vacu-Maid System and lockable shutters throughout
- ? 5 kVA Solar System
- ? Double lock up garage
- ? 24,000\* gal rainwater storage
- ? 3 bay barn style shed + double lock up shed ? concrete floors & power
- ? Spring fed dam + new dam
- ? Level shed pad ready to build