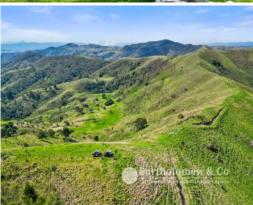

## "BENBULLEN"

 $626.38\ \text{Acres}^*\ /\ 253.495\ \text{Hectares}^*$  on 2 Titles, 90 minutes\* to Brisbane or the Gold Coast.

Benbullen is predominantly scrub country located in the sought-after Running Creek area. Renowned for its high carrying capacity, it is currently used as a beef breeding operation and running approximately 130 cows and calves. Fenced into 8 paddocks for rotational grazing purposes, Benbullen also lends itself to backgrounding steers and heifers or fattening bullocks.