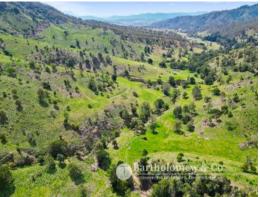

## "BENBULLEN"

 $626.38\ \text{Acres}^*\ /\ 253.495\ \text{Hectares}^*$  on 2 Titles, 90 minutes\* to Brisbane or the Gold Coast.

Benbullen is predominantly scrub country located in the sought-after Running Creek area. Renowned for its high carrying capacity, it is currently used as a beef breeding operation and running approximately 130 cows and calves. Fenced into 8 paddocks for rotational grazing purposes, Benbullen also lends itself to backgrounding steers and heifers or fattening bullocks.