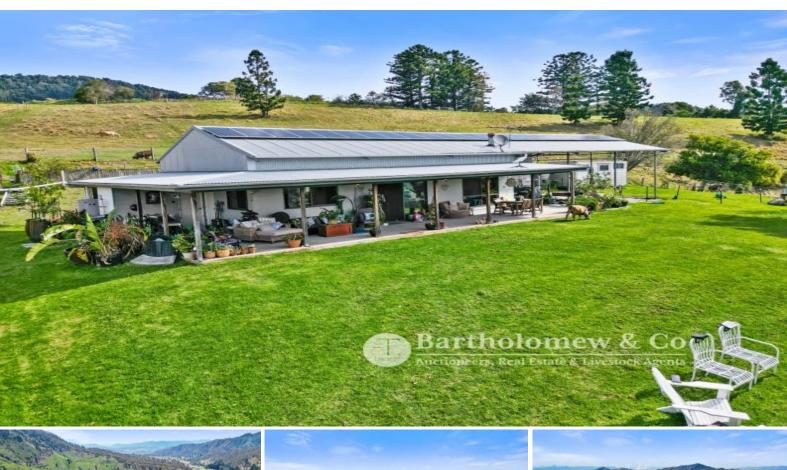

## "BENBULLEN"

 $626.38\ \text{Acres}^*\ /\ 253.495\ \text{Hectares}^*$  on 2 Titles, 90 minutes\* to Brisbane or the Gold Coast.

Benbullen is predominantly scrub country located in the sought-after Running Creek area. Renowned for its high carrying capacity, it is currently used as a beef breeding operation and running approximately 130 cows and calves. Fenced into 8 paddocks for rotational grazing purposes, Benbullen also lends itself to backgrounding steers and heifers or fattening bullocks.

## Features:

- ? Very comfortable two bedroom shed home is well situated on the block, capturing magnificent views of the Scenic Rim
- ? 2 sets of stockyards ? main yards have an undercover crush and Gallagher weighing system  $\,$
- ? 2 stock bores equipped with solar pumps, pumping into header tanks and gravity feeding