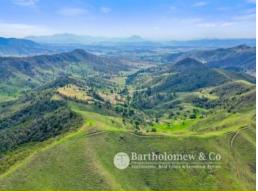

## "BENBULLEN"

 $626.38\ \text{Acres}^*\ /\ 253.495\ \text{Hectares}^*$  on 2 Titles, 90 minutes\* to Brisbane or the Gold Coast.

Benbullen is predominantly scrub country located in the sought-after Running Creek area. Renowned for its high carrying capacity, it is currently used as a beef breeding operation and running approximately 130 cows and calves. Fenced into 8 paddocks for rotational grazing purposes, Benbullen also lends itself to backgrounding steers and heifers or fattening bullocks.