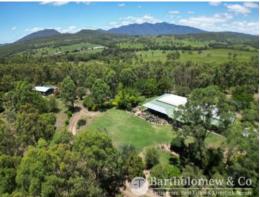

## Picturesque Lifestyle Retreat and Hobby Farm

This stunning, private, fully off-grid, 46-acre property nestles in the foothills of the Scenic Rim at sought after Carneys Creek. Immaculately presented, this spacious, 4-bedroom, 2- bathroom lowset brick home has multiple living areas, 9ft ceilings, fireplace and large windows for natural light and air flow and a verandah that wraps around the entire home. The house is situated on an elevated ridge offering mountain views and surrounded by beautiful established gardens. Separate 13m x 6m studio with garage/workshop offers potential to explore huge demand for Airbnb. Studio has wood stove, internet connection, access to tank water and additional storage shed. A large 14.5m x 7.5m 4 bay enclosed shed plus carport provides ample space for vehicles and machinery. A five-line irrigation system that wraps around the house and shed delivers pumped dam water to the gardens. A 30m x 16m fully meshed vegetable garden is supplied by water pumped from dedicated water tanks, refillable from rainwater or the dam. A fully fenced paddock is suitable to agist horses or livestock. Experience the ambience for yourself. Contact the agent for further details.