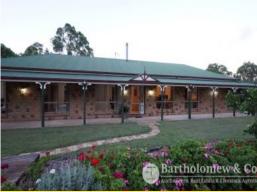

## Picturesque Lifestyle Retreat and Hobby Farm

This stunning, private, fully off-grid, 46-acre property nestles in the foothills of the Scenic Rim at sought after Carneys Creek. Immaculately presented, this spacious, 4-bedroom, 2- bathroom lowset brick home has multiple living areas, 9ft ceilings, fireplace and large windows for natural light and air flow and a verandah that wraps around the entire home. The house is situated on an elevated ridge offering mountain views and surrounded by beautiful established gardens. Separate 13m x 6m studio with garage/workshop offers potential to explore huge demand for Airbnb. Studio has wood stove, internet connection, access to tank water and additional storage shed. A large 14.5m x 7.5m 4 bay enclosed shed plus carport provides ample space for vehicles and machinery. A five-line irrigation system that wraps around the house and shed delivers pumped dam water to the gardens. A 30m x 16m fully meshed vegetable garden is supplied by water pumped from dedicated water tanks, refillable from rainwater or the dam. A fully fenced paddock is suitable to agist horses or livestock. Experience the ambience for yourself. Contact the agent for further details.