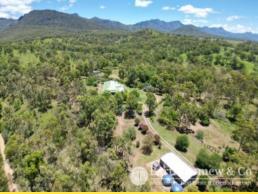

## Picturesque Lifestyle Retreat and Hobby Farm

This stunning, private, fully off-grid, 46-acre property nestles in the foothills of the Scenic Rim at sought after Carneys Creek. Immaculately presented, this spacious, 4-bedroom, 2- bathroom lowset brick home has multiple living areas, 9ft ceilings, fireplace and large windows for natural light and air flow and a verandah that wraps around the entire home. The house is situated on an elevated ridge offering mountain views and surrounded by beautiful established gardens. Separate 13m x 6m studio with garage/workshop offers potential to explore huge demand for Airbnb. Studio has wood stove, internet connection, access to tank water and additional storage shed. A large 14.5m x 7.5m 4 bay enclosed shed plus carport provides ample space for vehicles and machinery. A five-line irrigation system that wraps around the house and shed delivers pumped dam water to the gardens. A 30m x 16m fully meshed vegetable garden is supplied by water pumped from dedicated water tanks, refillable from rainwater or the dam. A fully fenced paddock is suitable to agist horses or livestock. Experience the ambience for yourself. Contact the agent for further details.