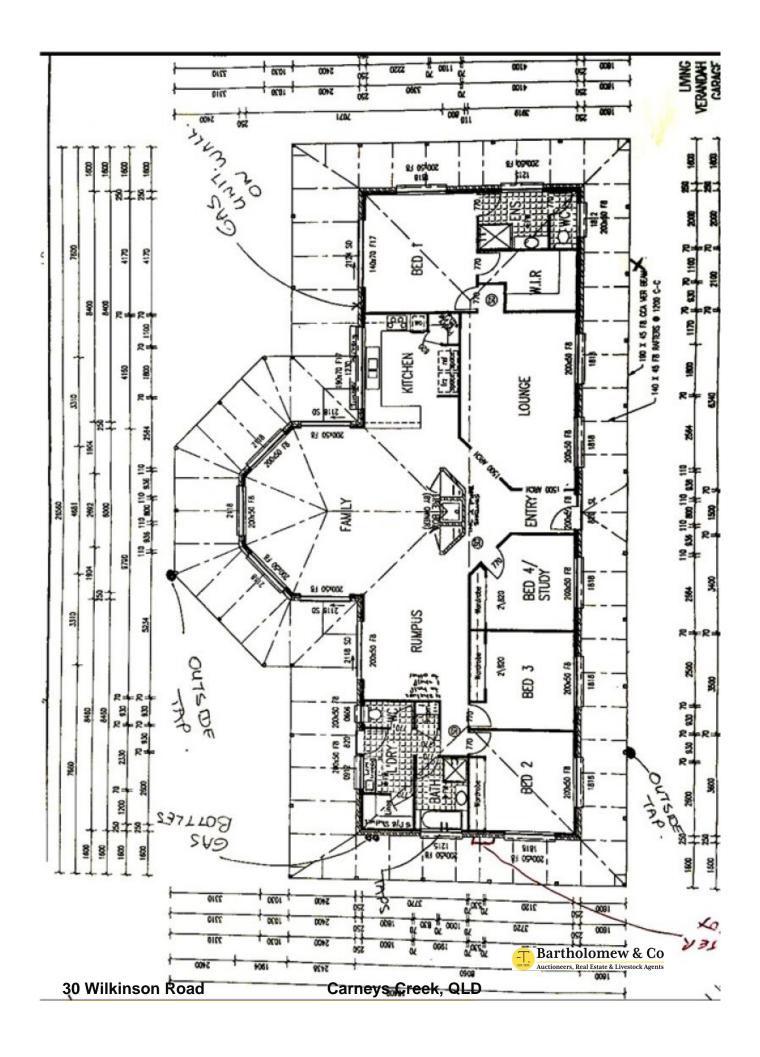

## Picturesque Lifestyle Retreat and Hobby Farm

This stunning, private, fully off-grid, 46-acre property nestles in the foothills of the Scenic Rim at sought after Carneys Creek. Immaculately presented, this spacious, 4-bedroom, 2- bathroom lowset brick home has multiple living areas, 9ft ceilings, fireplace and large windows for natural light and air flow and a verandah that wraps around the entire home. The house is situated on an elevated ridge offering mountain views and surrounded by beautiful established gardens. Separate 13m x 6m studio with garage/workshop offers potential to explore huge demand for Airbnb. Studio has wood stove, internet connection, access to tank water and additional storage shed. A large 14.5m x 7.5m 4 bay enclosed shed plus carport provides ample space for vehicles and machinery. A five-line irrigation system that wraps around the house and shed delivers pumped dam water to the gardens. A 30m x 16m fully meshed vegetable garden is supplied by water pumped from dedicated water tanks, refillable from rainwater or the dam. A fully fenced paddock is suitable to agist horses or livestock. Experience the ambience for yourself. Contact the agent for further details.