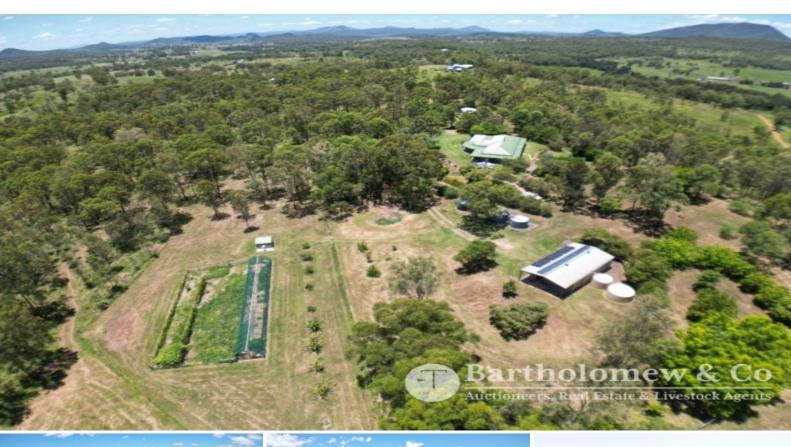

## Picturesque Lifestyle Retreat and Hobby Farm

This stunning, private, fully off-grid, 46-acre property nestles in the foothills of the Scenic Rim at sought after Carneys Creek. Immaculately presented, this spacious, 4-bedroom, 2- bathroom lowset brick home has multiple living areas, 9ft ceilings, fireplace and large windows for natural light and air flow and a verandah that wraps around the entire home. The house is situated on an elevated ridge offering mountain views and surrounded by beautiful established gardens. Separate 13m x 6m studio with garage/workshop offers potential to explore huge demand for Airbnb. Studio has wood stove, internet connection, access to tank water and additional storage shed. A large 14.5m x 7.5m 4 bay enclosed shed plus carport provides ample space for vehicles and machinery. A five-line irrigation system that wraps around the house and shed delivers pumped dam water to the gardens. A 30m x 16m fully meshed vegetable garden is supplied by water pumped from dedicated water tanks, refillable from rainwater or the dam. A fully fenced paddock is suitable to agist horses or livestock. Experience the ambience for yourself. Contact the agent for further details.