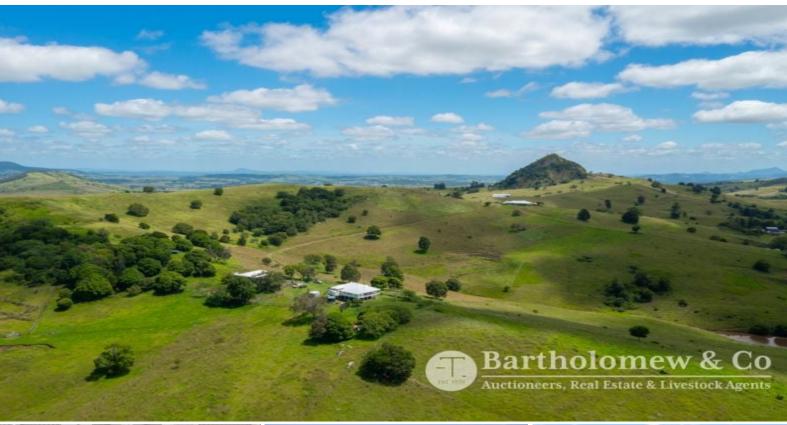

## The Quality Of This Property Is Next Level!

"Eagle Hills" is certainly one not to be missed, with a premium 101 acres of scrub soil country to the absolute picturesque views and stunning Queenslander you will be amazed the minute you drive through the gate. The immaculate 4 bedroom Queenslander style home is set on a lovely elevated ridge overlooking almost the entire property. The home boasts stunning verandahs, spacious living areas, high ceilings and a huge concreted area under the entire home. A lovely private location approximately 10 minutes from the thriving town of Boonah and approximately 1 hour 20 minutes into Brisbane CBD. The views will blow you away as you can see just about any mountain in the district from the 360 degree viewing platform on the highest point of the property. Very high cattle carrying capacity country with bulk feed the cattle wont keep up with in these current wet conditions. With great grass coverage including species like, kikuya, Rhodes grass, paspalum and legumes you will certainly have plenty of livestock feed all year round. This property is certainly a highlight for the district and no better time to inspect, contact agent for a private inspection or keep a