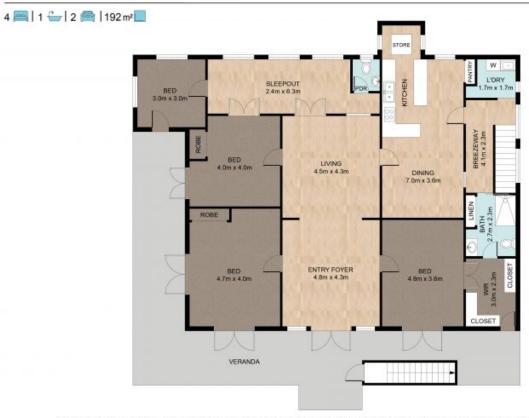

## The Quality Of This Property Is Next Level!

"Eagle Hills" is certainly one not to be missed, with a premium 101 acres of scrub soil country to the absolute picturesque views and stunning Queenslander you will be amazed the minute you drive through the gate. The immaculate 4 bedroom Queenslander style home is set on a lovely elevated ridge overlooking almost the entire property. The home boasts stunning verandahs, spacious living areas, high ceilings and a huge concreted area under the entire home. A lovely private location approximately 10 minutes from the thriving town of Boonah and approximately 1 hour 20 minutes into Brisbane CBD. The views will blow you away as you can see just about any mountain in the district from the 360 degree viewing platform on the highest point of the property. Very high cattle carrying capacity country with bulk feed the cattle wont keep up with in these current wet conditions. With great grass coverage including species like, kikuya, Rhodes grass, paspalum and legumes you will certainly have plenty of livestock feed all year round. This property is certainly a highlight for the district and no better time to inspect, contact agent for a private inspection or keep a