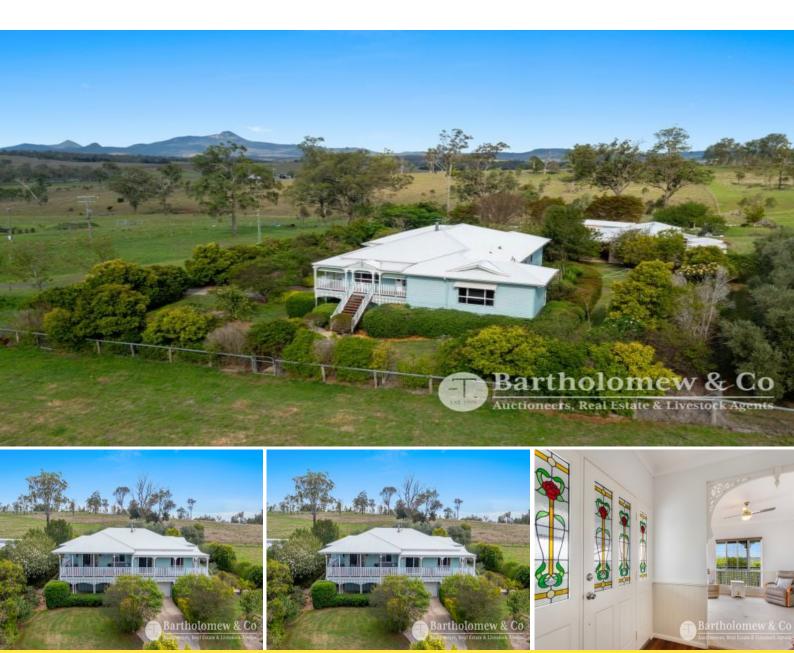

## Exceptional country living in a peaceful rural setting!

Smack bang on 7 acres and situated in a handy Northside of Boonah location (20 minutes to Yamanto & under 1 hour to Brisbane) this property will suit a range of Buyers. Constructed in 2007 by a renowned local builder this beautiful home oozes charm whilst having the expected modern features. Built to blend with the surrounds the character home features 9 foot ceilings, polished timber floors, 4 bedrooms, 2 bathrooms and office. Designed for the growing family the home has 3 zones to accommodate kids space with 3 bedrooms, living room and main bathroom. Central kitchen, dining and family room and Parents retreat with main bedroom and ensuite, lounge room and office. Each zone has air-conditioning, there are fans throughout and great wood heater in the central family room. The generous living areas open onto a full length wrap around front verandah that incorporates a large entertaining space. The home has a Northerly aspect and captures lovely views back to Mt Flinders. Notable features include "Crimsafe" screens throughout, solar system feeding back to the grid and large concreted area under the home providing for parking and home gym or workshop space.

## 4 Wiley Rd, Milora

4 🖂 | 2 👉 | 4 🚔 |269m²

Whild every attempt has been made to ensure the accuracy of the floor plan contained here, measurements of the doors, windows, norms and any other items are approximate and no responsibility is taken for error, creasion or mis-statement. This plan is for illustrative purposes only and should only be used as such by any prospective purchaser. The services systems and appliances shown have not been tested and no guarantee as to their operability or efficiency can be given.