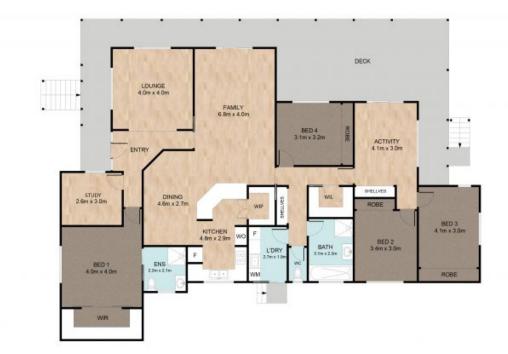

## Exceptional country living in a peaceful rural setting!

Smack bang on 7 acres and situated in a handy Northside of Boonah location (20 minutes to Yamanto & under 1 hour to Brisbane) this property will suit a range of Buyers. Constructed in 2007 by a renowned local builder this beautiful home oozes charm whilst having the expected modern features. Built to blend with the surrounds the character home features 9 foot ceilings, polished timber floors, 4 bedrooms, 2 bathrooms and office. Designed for the growing family the home has 3 zones to accommodate kids space with 3 bedrooms, living room and main bathroom. Central kitchen, dining and family room and Parents retreat with main bedroom and ensuite, lounge room and office. Each zone has air-conditioning, there are fans throughout and great wood heater in the central family room. The generous living areas open onto a full length wrap around front verandah that incorporates a large entertaining space. The home has a Northerly aspect and captures lovely views back to Mt Flinders. Notable features include "Crimsafe" screens throughout, solar system feeding back to the grid and large concreted area under the home providing for parking and home gym or workshop space.

## 4 Wiley Rd, Milora

4 🖂 | 2 👉 | 4 🚔 |269m²

Whild every attempt has been made to ensure the accuracy of the floor plan contained here, measurements of the doors, windows, norms and any other items are approximate and no responsibility is taken for error, creasion or mis-statement. This plan is for illustrative purposes only and should only be used as such by any prospective purchaser. The services systems and appliances shown have not been tested and no guarantee as to their operability or efficiency can be given.