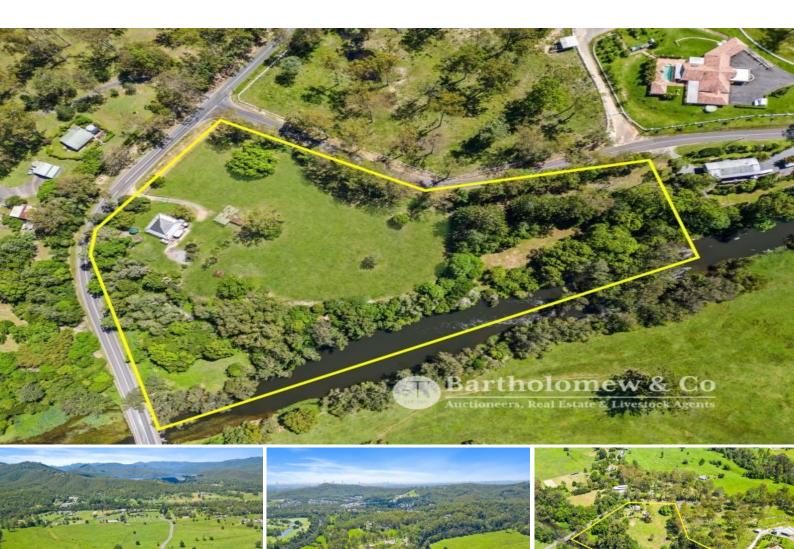

99 Latimers Crossing Road Gilston, QLD

## "LATIMERS CROSSING" - THE LAST OF ITS KIND

 $5.866^{\star}$  Acres /  $2.374^{\star}$  ha ideally situated only  $30^{\star}$  minutes from Surfers Paradise,  $10^{\star}$  minutes from Nerang and  $7^{\star}$  minutes from the Hinze Dam.

Located on the corner of Latimers Crossing Road and Hinde Road with dual bitumen road access.

"Latimers Crossing" was previously part of a successful dairy enterprise and has been in the same family for nearly 60 years, with only two owners since the early 1900's.

Oozing with country charm, the 3-bedroom farmhouse sits on the western side of the property. It is presented in original condition and ready to take to the next level.

Price: AUCTION

Property Type: Acreage/Semi-Rural