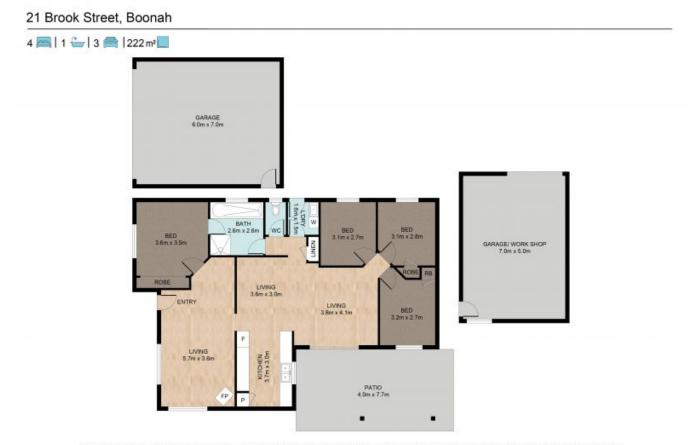

## 🖨 4 - 은 1 🔒 3 🖆 4047 m2

Price: Offers over \$699,000 Property Type: House

**Tony Moller** 0421215463

Whilet every attempt has been made to ensure the accuracy of the floor plan contained here, measurements of the doors, windows, norms and any other items are approximate and no responsibility is taken for error, crisisten or mis-statement. This plan is for illustrative purposes only and should only be used as such by any prospective purchaser. The services systems and appliances shown have not been tested and no guarantee as to their operability or efficiency can be given.