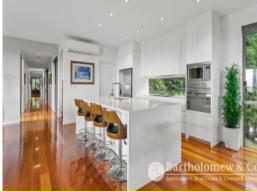

## "Spring View"

Modern architecture meets country living! Set amongst 119 acres of elevated country you could be forgiven for thinking you had walked into a rainforest. Located towards the end of the picturesque Frenches Creek valley you enter the property along a bitumen driveway to the private and elevated house site. Nestled in lovely garden setting the architecturally designed home has been strategically orientated to capture panoramic views and breezes. No expense has been spared in the design and build of this exquisite home. Upon entering this magnificent home your eyes are drawn to high ceilings, polished floors, and expansive use of glass to take advantage of the views. A large open plan living area has wood heater and air-conditioning and includes a standout kitchen which features stone countertops, glass splashback, island bench, quality appliances and butler's pantry. Seamless indoor-outdoor flow is a focus point, and you have your choice of covered outdoor entertaining areas with a large open front verandah or outdoor enclosed living space that can be opened up with large glass stacker doors. Both areas flow together and provide exceptional entertainment options. The stunning master suite creates an atmosphere of grandeur with large expanse of glass, private verandah, air-con, generous walk-in robe and ensuite. The 2 guest hadron