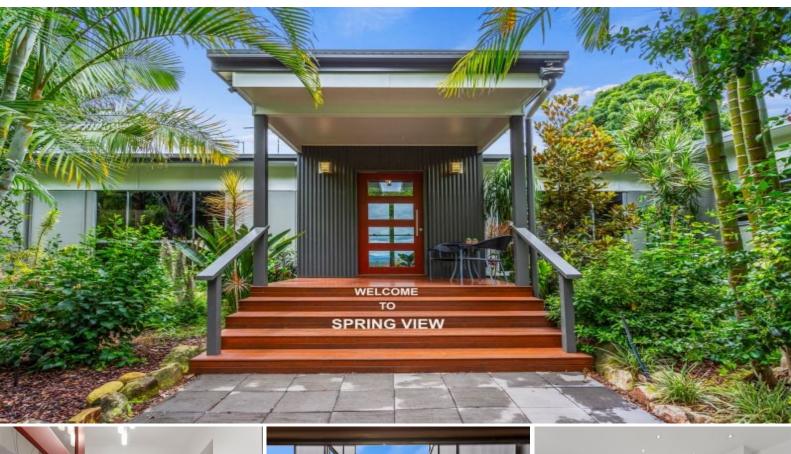

## "Spring View"

Modern architecture meets country living! Set amongst 119 acres of elevated country you could be forgiven for thinking you had walked into a rainforest. Located towards the end of the picturesque Frenches Creek valley you enter the property along a bitumen driveway to the private and elevated house site. Nestled in lovely garden setting the architecturally designed home has been strategically orientated to capture panoramic views and breezes. No expense has been spared in the design and build of this exquisite home. Upon entering this magnificent home your eyes are drawn to high ceilings, polished floors, and expansive use of glass to take advantage of the views. A large open plan living area has wood heater and air-conditioning and includes a standout kitchen which features stone countertops, glass splashback, island bench, quality appliances and butler's pantry. Seamless indoor-outdoor flow is a focus point, and you have your choice of covered outdoor entertaining areas with a large open front verandah or outdoor enclosed living space that can be opened up with large glass stacker doors. Both areas flow together and provide exceptional entertainment options. The stunning master suite creates an atmosphere of grandeur with large expanse of glass, private verandah, air-con, generous walk-in robe and ensuite. The 2 guest hadron