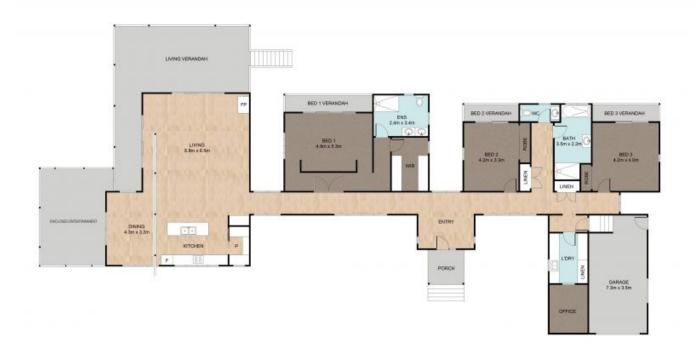

## "Spring View"

Modern architecture meets country living! Set amongst 119 acres of elevated country you could be forgiven for thinking you had walked into a rainforest. Located towards the end of the picturesque Frenches Creek valley you enter the property along a bitumen driveway to the private and elevated house site. Nestled in lovely garden setting the architecturally designed home has been strategically orientated to capture panoramic views and breezes. No expense has been spared in the design and build of this exquisite home. Upon entering this magnificent home your eyes are drawn to high ceilings, polished floors, and expansive use of glass to take advantage of the views. A large open plan living area has wood heater and air-conditioning and includes a standout kitchen which features stone countertops, glass splashback, island bench, quality appliances and butler's pantry. Seamless indoor-outdoor flow is a focus point, and you have your choice of covered outdoor entertaining areas with a large open front verandah or outdoor enclosed living space that can be opened up with large glass stacker doors. Both areas flow together and provide exceptional entertainment options. The stunning master suite creates an atmosphere of grandeur with large expanse of glass, private verandah, air-con, generous walk-in robe and ensuite. The 2 guest hadron