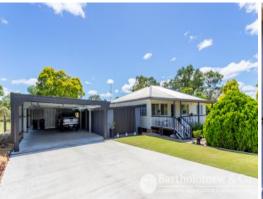

## A SHED TO IMPRESS YOUR FRIENDS

Massive 2704m2 with 3-bedroom, 2-bathroom cottage and a tonne of shed space! Positioned on a level block with a short stroll to town you will be amazed with what this package has to offer. Taking pride of place is the very well-maintained home featuring high quality kitchen renovation, large open plan living, ensuite to main bedroom, large main bathroom, separate toilet, polished floors, custom wood heater, front verandah and rear patio area.

## Additional Property Features:

- 16m x 9m COLOURBOND SHED WITH 3 X 3.5M HIGH DOORS
- 4 TONNE HOIST INCLUDED IN SHED
- 12M X 6M CARPORT WITH CONCRETE FLOOR
- ADDITIONAL ENCLOSED WORKSHOP OFF CARPORT
- CONCRETE DRIVEWAY FOR EXTRA OFF STREET PARKING
- 2 X 5000G POLY RAIN WATER TANKS