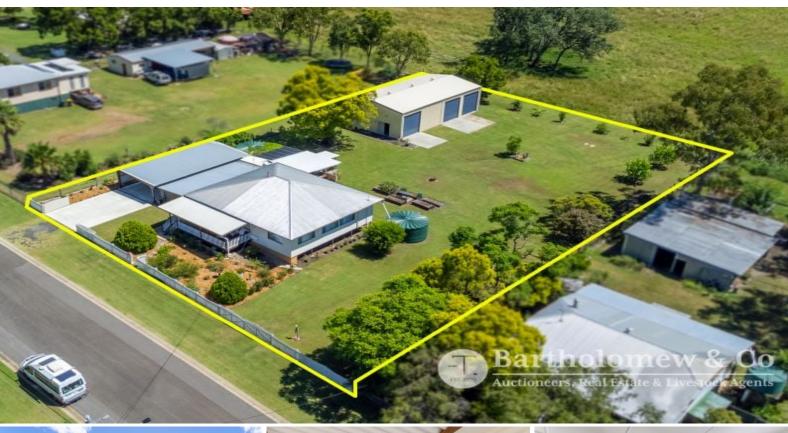

ı□ 2704 m2

15 East Street Boonah, QLD

## A SHED TO IMPRESS YOUR FRIENDS

Massive 2704m2 with 3-bedroom, 2-bathroom cottage and a tonne of shed space! Positioned on a level block with a short stroll to town you will be amazed with what this package has to offer. Taking pride of place is the very well-maintained home featuring high quality kitchen renovation, large open plan living, ensuite to main bedroom, large main bathroom, separate toilet, polished floors, custom wood heater, front verandah and rear patio area.

## Additional Property Features:

- 16m x 9m COLOURBOND SHED WITH 3 X 3.5M HIGH DOORS
- 4 TONNE HOIST INCLUDED IN SHED
- 12M X 6M CARPORT WITH CONCRETE FLOOR
- ADDITIONAL ENCLOSED WORKSHOP OFF CARPORT
- CONCRETE DRIVEWAY FOR EXTRA OFF STREET PARKING
- 2 X 5000G POLY RAIN WATER TANKS