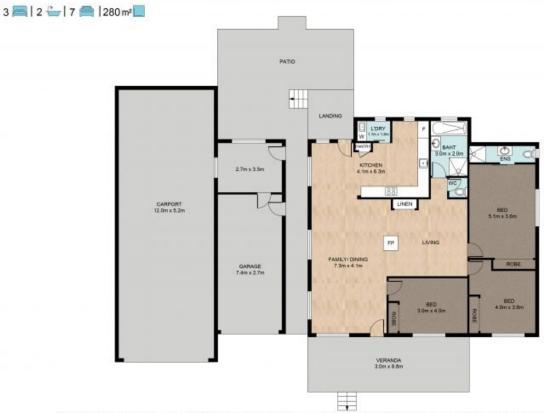

## A SHED TO IMPRESS YOUR FRIENDS

Massive 2704m2 with 3-bedroom, 2-bathroom cottage and a tonne of shed space! Positioned on a level block with a short stroll to town you will be amazed with what this package has to offer. Taking pride of place is the very well-maintained home featuring high quality kitchen renovation, large open plan living, ensuite to main bedroom, large main bathroom, separate toilet, polished floors, custom wood heater, front verandah and rear patio area.

## Additional Property Features:

- 16m x 9m COLOURBOND SHED WITH 3 X 3.5M HIGH DOORS
- 4 TONNE HOIST INCLUDED IN SHED
- 12M X 6M CARPORT WITH CONCRETE FLOOR
- ADDITIONAL ENCLOSED WORKSHOP OFF CARPORT
- CONCRETE DRIVEWAY FOR EXTRA OFF STREET PARKING
- 2 X 5000G POLY RAIN WATER TANKS