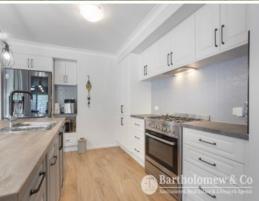

## **Absolutely Amazing!**

Up for offer is this amazing 6.7 acre property in a rural residential estate in the beautiful rural town of Aratula located in the heart of the picturesque Scenic Rim. Presented in immaculate condition inside and out with all the mod cons including a lovely near new kitchen with a big stove (gas top, elect oven) d/washer opening to an open plan dining/family room. The main bedroom has walk in robe & ensuite. A large entertainment area is constructed under the main roof line & has a built in bbq & sink which over looks the lovely inground pool. There is double garage with remote doors. A large c/bond shed with 2 lockable bays. Town water is connected along with rain water tanks, approx. 6kw solar system feeding back to the grid, vegie gardens, & chook pen. The perfect small acreage property for your horses with plenty of flat ground. The house yard is fenced in a dog proof manner. An additional storage shed is also on the property. There is a large hardstand suitable for heavy machinery or even explore your options for a horse arena and there is also a large PVC cover suitable for a machinery workspace/storage shelter with all weather access. There is a small creek running through the property.