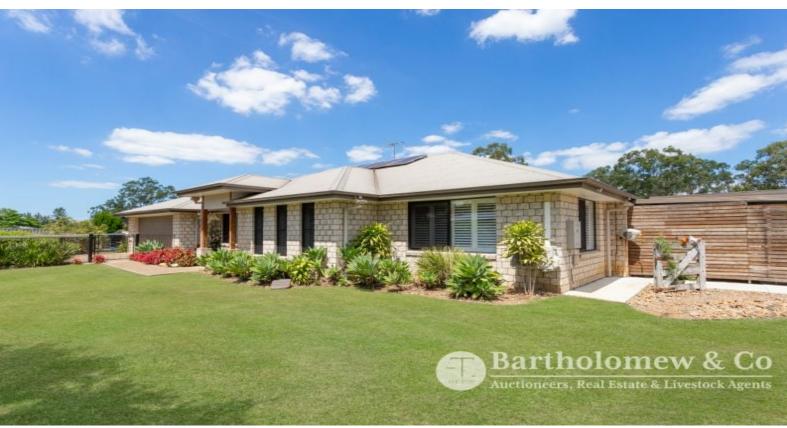

## **Absolutely Amazing!**

Up for offer is this amazing 6.7 acre property in a rural residential estate in the beautiful rural town of Aratula located in the heart of the picturesque Scenic Rim. Presented in immaculate condition inside and out with all the mod cons including a lovely near new kitchen with a big stove (gas top, elect oven) d/washer opening to an open plan dining/family room. The main bedroom has walk in robe & ensuite. A large entertainment area is constructed under the main roof line & has a built in bbq & sink which over looks the lovely inground pool. There is double garage with remote doors. A large c/bond shed with 2 lockable bays. Town water is connected along with rain water tanks, approx. 6kw solar system feeding back to the grid, vegie gardens, & chook pen. The perfect small acreage property for your horses with plenty of flat ground. The house yard is fenced in a dog proof manner. An additional storage shed is also on the property. There is a large hardstand suitable for heavy machinery or even explore your options for a horse arena and there is also a large PVC cover suitable for a machinery workspace/storage shelter with all weather access. There is a small creek running through the property.