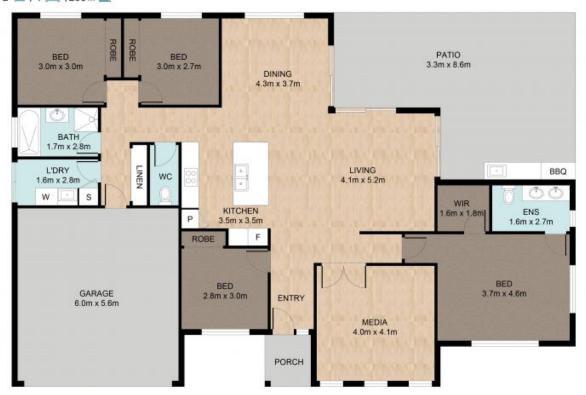

## 4 🚐 | 2 👆 | 4 📾 | 203 m² 📗

Whitst every attempt has been made to ensure the accuracy of the floor plan contained here, measurements of the doors, windows, norms and any other items are approximate and no responsibility is taken for error, crisiston or mis-statement. This plan is for illustrative purposes only and should only be used as such by any prospective purchaser. The services systems and appliances shown have not been tested and no guarantee as to their operability or efficiency can be given.