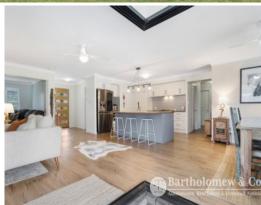

## **Absolutely Amazing!**

Up for offer is this amazing 6.7 acre property in a rural residential estate in the beautiful rural town of Aratula located in the heart of the picturesque Scenic Rim. Presented in immaculate condition inside and out with all the mod cons including a lovely near new kitchen with a big stove (gas top, elect oven) d/washer opening to an open plan dining/family room. The main bedroom has walk in robe & ensuite. A large entertainment area is constructed under the main roof line & has a built in bbq & sink which over looks the lovely inground pool. There is double garage with remote doors. A large c/bond shed with 2 lockable bays. Town water is connected along with rain water tanks, approx. 6kw solar system feeding back to the grid, vegie gardens, & chook pen. The perfect small acreage property for your horses with plenty of flat ground. The house yard is fenced in a dog proof manner. An additional storage shed is also on the property. There is a large hardstand suitable for heavy machinery or even explore your options for a horse arena and there is also a large PVC cover suitable for a machinery workspace/storage shelter with all weather access. There is a small creek running through the property.