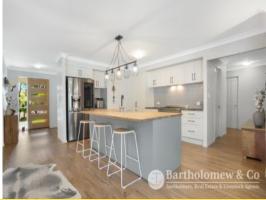

## **Absolutely Amazing!**

Up for offer is this amazing 6.7 acre property in a rural residential estate in the beautiful rural town of Aratula located in the heart of the picturesque Scenic Rim. Presented in immaculate condition inside and out with all the mod cons including a lovely near new kitchen with a big stove (gas top, elect oven) d/washer opening to an open plan dining/family room. The main bedroom has walk in robe & ensuite. A large entertainment area is constructed under the main roof line & has a built in bbq & sink which over looks the lovely inground pool. There is double garage with remote doors. A large c/bond shed with 2 lockable bays. Town water is connected along with rain water tanks, approx. 6kw solar system feeding back to the grid, vegie gardens, & chook pen. The perfect small acreage property for your horses with plenty of flat ground. The house yard is fenced in a dog proof manner. An additional storage shed is also on the property. There is a large hardstand suitable for heavy machinery or even explore your options for a horse arena and there is also a large PVC cover suitable for a machinery workspace/storage shelter with all weather access. There is a small creek running through the property.