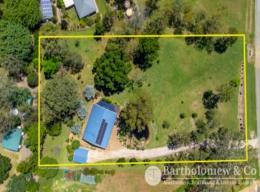

10 Braeside Court Boonah, QLD

OPEN HOUSE CANCELLED - UNDER CONTRACT

OPEN HOUSE CANCELLED - UNDER CONTRACT

PLEASE NOTE NEGOTIATIONS INVITED FOR LIMITED TIME ONLY!

A Beautiful Tranquil Setting!

The moment you drive onto this lovely 6,764m2 property you will feel a sense of calmness as you drive through the beautiful stand of trees. With an abundance of active wildlife and ducks swimming in your pond in front of the house the scene makes you feel relaxed and at ease. A lovely elevated 2 bedroom home with high ceilings, spacious living area and large verandahs is sure to tick some boxes. A very unique 2 sided fire place is a lovely feature between the living area and master bedroom. With many windows and doors to add natural light and draw the breeze through is a lovely feature to have in our climate. A very neat package with many attractive features and an inspection will impress.