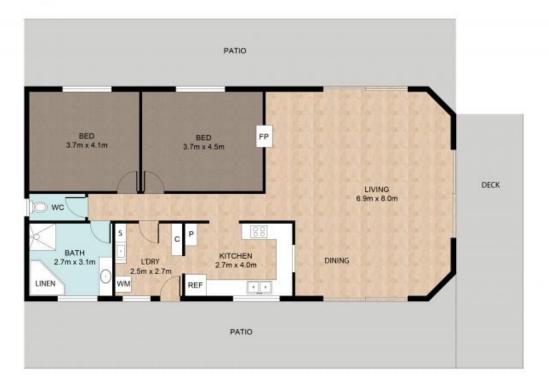

10 Braeside Court Boonah, QLD

OPEN HOUSE CANCELLED - UNDER CONTRACT

OPEN HOUSE CANCELLED - UNDER CONTRACT

PLEASE NOTE NEGOTIATIONS INVITED FOR LIMITED TIME ONLY!

A Beautiful Tranquil Setting!

The moment you drive onto this lovely 6,764m2 property you will feel a sense of calmness as you drive through the beautiful stand of trees. With an abundance of active wildlife and ducks swimming in your pond in front of the house the scene makes you feel relaxed and at ease. A lovely elevated 2 bedroom home with high ceilings, spacious living area and large verandahs is sure to tick some boxes. A very unique 2 sided fire place is a lovely feature between the living area and master bedroom. With many windows and doors to add natural light and draw the breeze through is a lovely feature to have in our climate. A very neat package with many attractive features and an inspection will impress.

## 2 🚐 | 1 👆 | 2 📾 | 274 m² 📗

White every attempt has been made to ensure the accuracy of the floor plan contained here, measurements of the doors, whicheve, occers and any other terms are approximate and no responsibility is taken for enric, crisision or mis-statement. This into is for its flooristative removes only and should not be be used as one, the har or more mental more affecting the surface only and should not be used as one, the har or more mental more affecting.