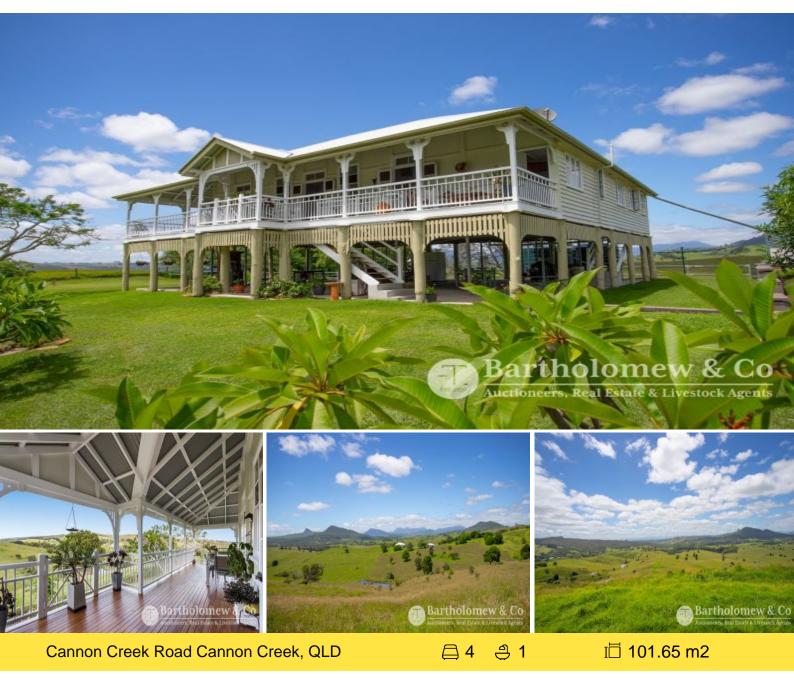

## "Eagle Hills"

## The Quality Of This Property Is Next Level!

"Eagle Hills" is certainly one not to be missed, with a premium 101 acres of scrub soil country to the absolute picturesque views and stunning Queenslander you will be amazed the minute you drive through the gate. The immaculate 4 bedroom Queenslander style home is set on a lovely elevated ridge overlooking almost the entire property. The home boasts stunning verandahs, spacious living areas, high ceilings and a huge concreted area under the entire home. A lovely private location approximately 10 minutes from the thriving town of Boonah and approximately 1 hour 20 minutes into Brisbane CBD. The views will blow you away as you can see just about any mountain in the district from the 360 degree viewing platform on the highest point of the property. Very high cattle carrying capacity country with bulk feed the cattle wont keep up with in these current wet conditions. With great grass coverage including species like, kikuya, Rhodes grass, paspalum and legumes you will certainly have plenty of livestock feed all year round. This property is certainly a highlight for the district and no better time to inspect, contact agent for a private inspection or keep a

**Cannon Creek Road** 

Cannon Creek, QLD