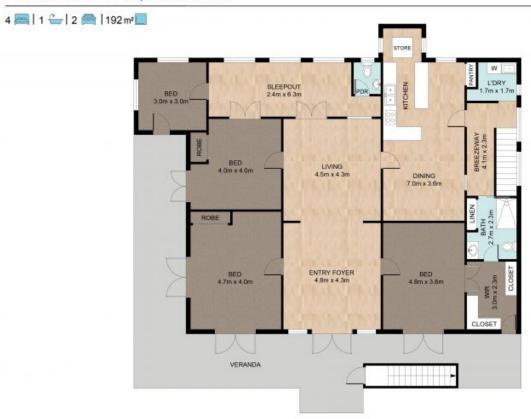

Cannon Creek Road Cannon Creek, QLD

**□ 4** 

න 1

i 101.65 m2

"Eagle Hills"

Price: FOR SALE \$1,700,000 - Available

Property Type: Rural

**Tony, Gordon & Joey** 0754631699

Boonah

White every attempt has been made to ensure the accuracy of the floor plan contained here, massurements of the doors, windows, occre and any other terms are approximate and no responsibility is taken for enror, crisistion or mis-clatement. This into is for it identicated we remove only and should not be used as one, which has not remove cert and should be removable or of flictions are removed in the contraction of the contracti