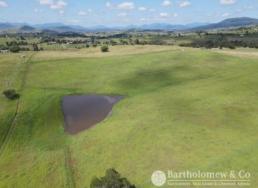

## VACANT ACREAGE STONES THROW FROM BOONAH

A short drive to Boonah's town centre is a well maintained 43.6 acres of rolling hills. Fortunate enough to have two quality grazing paddocks, 3 reliable dams for livestock and of course the main selling feature "Magic Mountain Views". Perfect for someone wanting to build their dream home, have a hobby farm close to Brisbane or better yet land bank for the future.

Additional Property Features:

- Multiple building sites available
- Town water running past (on heise rd)
- Mains power available
- Three reliable dams & two separate paddocks
- 5\* minute drive to Boonah
- 30\* minute drive to Yamanto, Ipswich