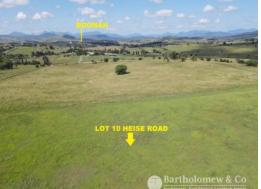

## VACANT ACREAGE STONES THROW FROM BOONAH

A short drive to Boonah's town centre is a well maintained 43.6 acres of rolling hills. Fortunate enough to have two quality grazing paddocks, 3 reliable dams for livestock and of course the main selling feature "Magic Mountain Views". Perfect for someone wanting to build their dream home, have a hobby farm close to Brisbane or better yet land bank for the future.

Additional Property Features:

- Multiple building sites available
- Town water running past (on heise rd)
- Mains power available
- Three reliable dams & two separate paddocks
- 5\* minute drive to Boonah
- 30\* minute drive to Yamanto, Ipswich