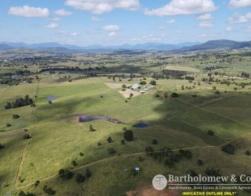

## VACANT ACREAGE STONES THROW FROM BOONAH

A short drive to Boonah's town centre is a well maintained 43.6 acres of rolling hills. Fortunate enough to have two quality grazing paddocks, 3 reliable dams for livestock and of course the main selling feature "Magic Mountain Views". Perfect for someone wanting to build their dream home, have a hobby farm close to Brisbane or better yet land bank for the future.

Additional Property Features:

- Multiple building sites available
- Town water running past (on heise rd)
- Mains power available
- Three reliable dams & two separate paddocks
- 5\* minute drive to Boonah
- 30\* minute drive to Yamanto, Ipswich