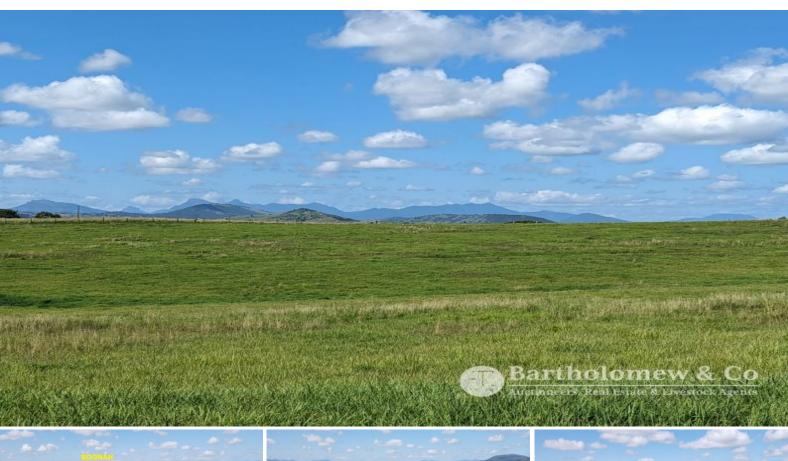

## VACANT ACREAGE STONES THROW FROM BOONAH

A short drive to Boonah's town centre is a well maintained 43.6 acres of rolling hills. Fortunate enough to have two quality grazing paddocks, 3 reliable dams for livestock and of course the main selling feature "Magic Mountain Views". Perfect for someone wanting to build their dream home, have a hobby farm close to Brisbane or better yet land bank for the future.