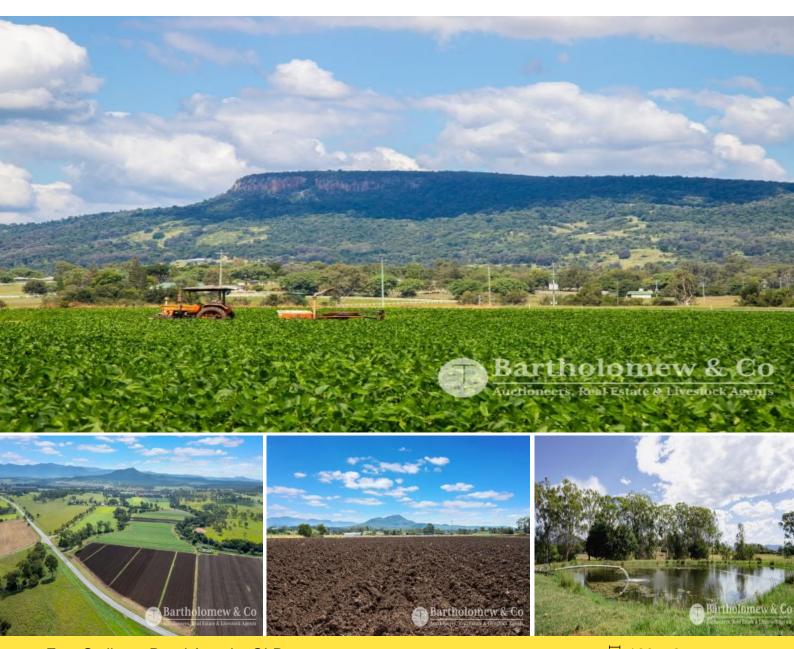

## Expression of interest ? closing Friday 5th April 12pm

Calling all farmers or investors! Properties of this calibre rarely hit the open market. 128 freehold acres with approx.. 105 acres of rich soils and ample water for cultivation.

Water security is a key feature to this property with 100 meg water allocation, 2 very reliable bores, one which has been recently tested at 16,000 gallons per hour, and the second bore at 4,000 gallons per hour, 5 unequipped bores, turkeys nest, underground main and hydrants.

The property will lend itself to a range of uses but has been and is currently used for vegetable and hay production. A handy area of land has easy vehicle access and is an ideal building site for either house, farm shedding or both.