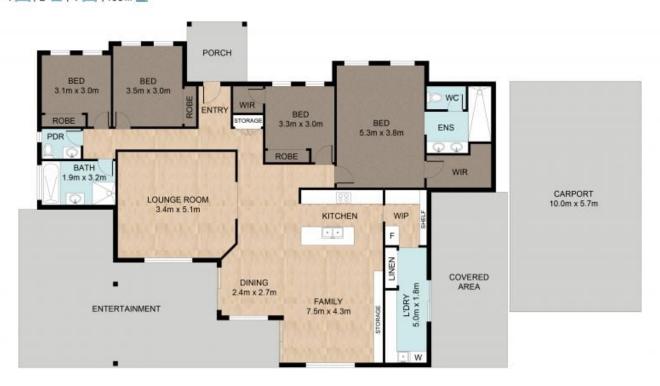

Entering this magnificent home you will find a formal entry followed by large living/dining area and a separate lounge. The kitchen is exceptional with island bench, stone tops, walk in panty, 900m gas stove, dishwasher and soft close draws. Have you ever wanted more room in the master? Well now you can have it, a massive 5.3m x 3.8m master bedroom, plus W.I.R, double vanity ensuite with separate toilet and shower. Through out the other rooms you

## 4 = | 2 = | 4 = | 190 m<sup>2</sup>

White every attempt has been made to ensure the accuracy of the floor plan contained here, measurements of the doors, windows, come and any other items are approximate and no responsibility is taken for error, omission or mis-statement. This plan is for illustrative purposes only and should only be used as such by any prospective purchaser. The services systems and appliances shown have not been tested and no guarantee as to their operability or afficiency can be given.