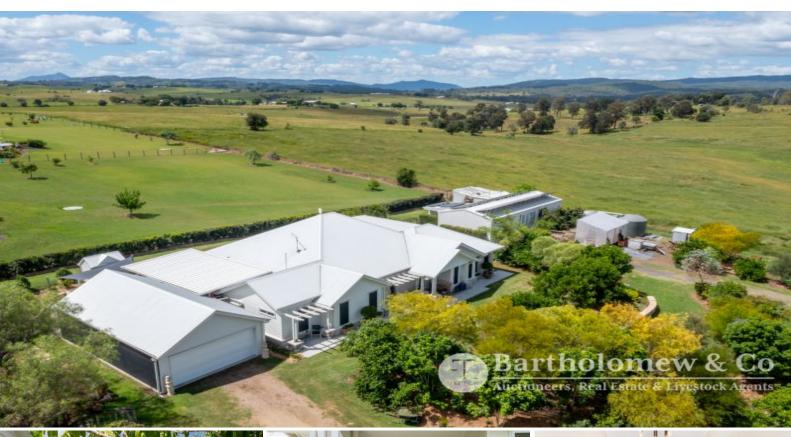

## Peaceful Hamptons Living

The prestige estate of "Boonah Ridge" is an extremely private oasis with one of the nicest houses in our local market. Struck with a beautiful Hamptons fa?ade and complimented by a well established garden, this package has a lot to offer those looking for something a bit above the rest. The added bonus to this package is an approximate 15m x 6m shed, the shed consists of 2 car garage and a further lined area with potential for guests or activities. Our local market is very interested in this style of home and the opportunities it offers, so an inspection is highly encouraged before it gets snapped up!

Entering this magnificent home you will find a formal entry followed by large living/dining area and a separate lounge. The kitchen is exceptional with island bench, stone tops, walk in panty, 900m gas stove, dishwasher and soft close draws. Have you ever wanted more room in the master? Well now you can have it, a massive 5.3m x 3.8m master bedroom, plus W.I.R, double vanity ensuite with separate toilet and shower. Through out the other rooms you