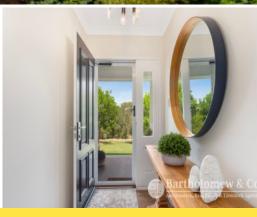

Entering this magnificent home you will find a formal entry followed by large living/dining area and a separate lounge. The kitchen is exceptional with island bench, stone tops, walk in panty, 900m gas stove, dishwasher and soft close draws. Have you ever wanted more room in the master? Well now you can have it, a massive 5.3m x 3.8m master bedroom, plus W.I.R, double vanity ensuite with separate toilet and shower. Through out the other rooms you