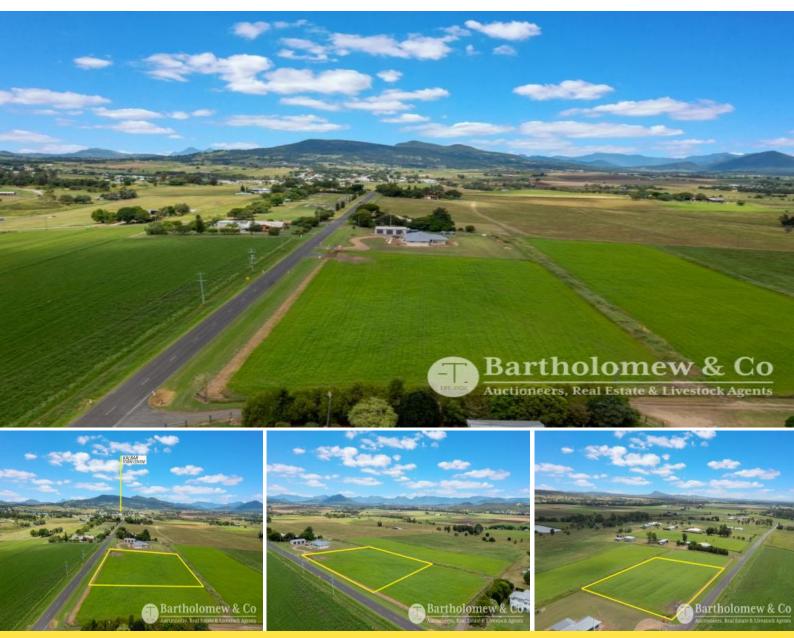

Munbilla Road Kalbar, QLD

ı∏ 9000 m2

## The pinnacle in rural residential living!

Don't miss this opportunity to secure one of Kalbar's best building blocks! Located on the Northern fringe of Kalbar township this 9000m2 (2 & ? acres) block has some of the best panoramic views you will see! Overlooking patchwork cultivation to the expansive Great Dividing Range this is the perfect block to build the "forever home." Bitumen road frontage, power available, possibility of Roadvale Rural Water connection, Kalbar State Primary School catchment area and only a stone's throw to Kalbar you will not find better than this.