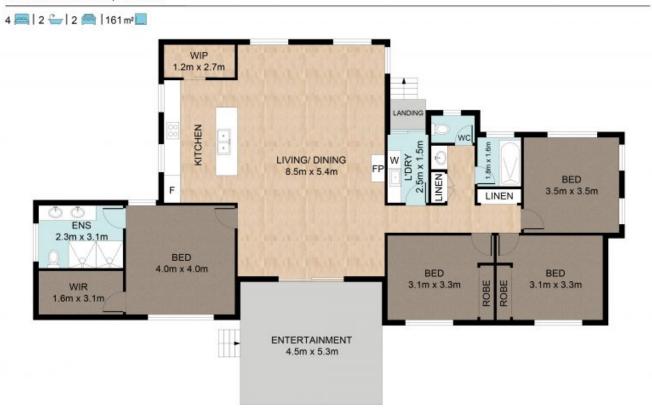

## **BANG FOR BUCK!**

Positioned on 6265m2, this property is high side of the beautiful "Braeside Court". You will feel secluded among the established trees while only being a short drive to Boonah's town centre. All of this is complimented with a mid-highset, 4 bedroom/2bathroom home that has large entertainment areas and a nice big 12M X 6M shed.

## PROPERTY FEATURES:

- DAVID REID BUILD
- OPEN PLAN LIVING? MODERN LAYOUT
- STYLISH KITCHEN w/ STONE, GAS STOVE & WIP
- LARGE MASTER BEDROOM w/ COUPLES ENSUITE & WIR
- INTERNAL LAUNDRY
- 4 BAY SHED WITH CONCRETE FLOOR
- 5000G POLY TANK w/ TOWN WATER CONNECTION
- PRIVATE SETTING