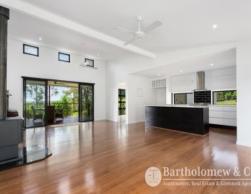

## PROPERTY FEATURES:

- DAVID REID BUILD
- OPEN PLAN LIVING? MODERN LAYOUT
- STYLISH KITCHEN w/ STONE, GAS STOVE & WIP
- LARGE MASTER BEDROOM w/ COUPLES ENSUITE & WIR
- INTERNAL LAUNDRY
- 4 BAY SHED WITH CONCRETE FLOOR
- 5000G POLY TANK w/ TOWN WATER CONNECTION
- PRIVATE SETTING