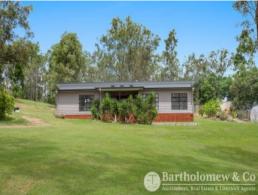

## **BANG FOR BUCK!**

Positioned on 6265m2, this property is high side of the beautiful "Braeside Court". You will feel secluded among the established trees while only being a short drive to Boonah's town centre. All of this is complimented with a mid-highset, 4 bedroom/2bathroom home that has large entertainment areas and a nice big 12M X 6M shed.

## PROPERTY FEATURES:

- DAVID REID BUILD
- OPEN PLAN LIVING? MODERN LAYOUT
- STYLISH KITCHEN w/ STONE, GAS STOVE & WIP
- LARGE MASTER BEDROOM w/ COUPLES ENSUITE & WIR
- INTERNAL LAUNDRY
- 4 BAY SHED WITH CONCRETE FLOOR
- 5000G POLY TANK w/ TOWN WATER CONNECTION
- PRIVATE SETTING