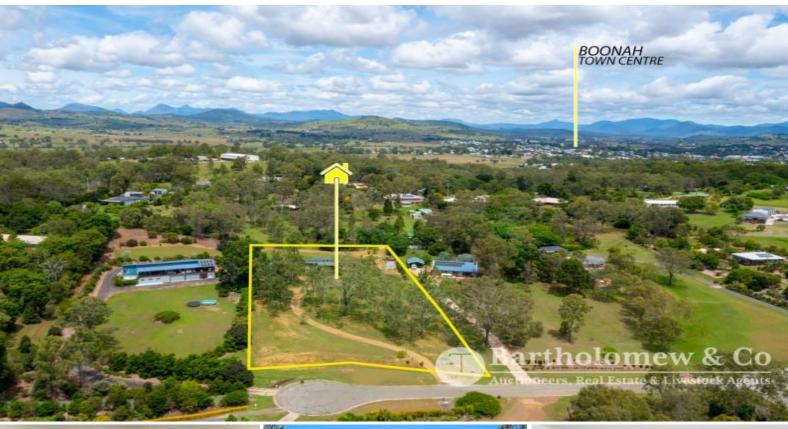

12 Braeside Court Boonah, QLD

🖴 4 🔑 2 🔒 2 🖽 6265 m2

## **BANG FOR BUCK!**

Positioned on 6265m2, this property is high side of the beautiful "Braeside Court". You will feel secluded among the established trees while only being a short drive to Boonah's town centre. All of this is complimented with a mid-highset, 4 bedroom/2bathroom home that has large entertainment areas and a nice big 12M X 6M shed.