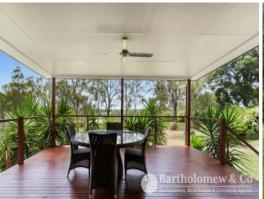

## **BANG FOR BUCK!**

Positioned on 6265m2, this property is high side of the beautiful "Braeside Court". You will feel secluded among the established trees while only being a short drive to Boonah's town centre. All of this is complimented with a mid-highset, 4 bedroom/2bathroom home that has large entertainment areas and a nice big 12M X 6M shed.

## PROPERTY FEATURES:

- DAVID REID BUILD
- OPEN PLAN LIVING? MODERN LAYOUT
- STYLISH KITCHEN w/ STONE, GAS STOVE & WIP
- LARGE MASTER BEDROOM w/ COUPLES ENSUITE & WIR
- INTERNAL LAUNDRY
- 4 BAY SHED WITH CONCRETE FLOOR
- 5000G POLY TANK w/ TOWN WATER CONNECTION
- PRIVATE SETTING