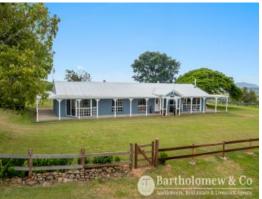

## Privacy, Serenity and Luxury.

Easily manageable eight-acre hobby farm with possibly the finest 270-degree views anywhere in the Scenic Rim. Five minutes from Boonah village and an hour to Brisbane. Fully renovated homestead to 5-star standard with a spectacular outlook from every room and enviable privacy. Outbuildings, including weekender, stables (converted to gymnasium, store room, workshop and gardening shed), and three-bay tractor shed. Hundreds of new, but established, trees - including fruit producing avocados, mangos, custard apple, apple, peach, nectarine, pecan and various citrus. Fencing is in good order.