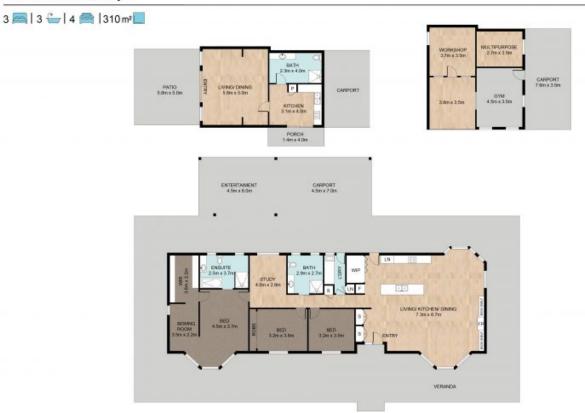

## Privacy, Serenity and Luxury.

Easily manageable eight-acre hobby farm with possibly the finest 270-degree views anywhere in the Scenic Rim. Five minutes from Boonah village and an hour to Brisbane. Fully renovated homestead to 5-star standard with a spectacular outlook from every room and enviable privacy. Outbuildings, including weekender, stables (converted to gymnasium, store room, workshop and gardening shed), and three-bay tractor shed. Hundreds of new, but established, trees - including fruit producing avocados, mangos, custard apple, apple, peach, nectarine, pecan and various citrus. Fencing is in good order.

Property Type: Acreage/Semi-Rural

**Tony, Gordon & Joey** 0754631699

**Boonah** 

Whilst every attempt has been made to ensure the accuracy of the floor plan contained here, measurements of the doors, windows, come and any other items are approximate and no responsibility is taken for error, crisiston or mis-statement. This plan is for illustrative purposes only and should only be used as such by any prospective purchaser. The services systems and appliances shown have not been tested and no guarantee as to their operability or efficiency can be given.