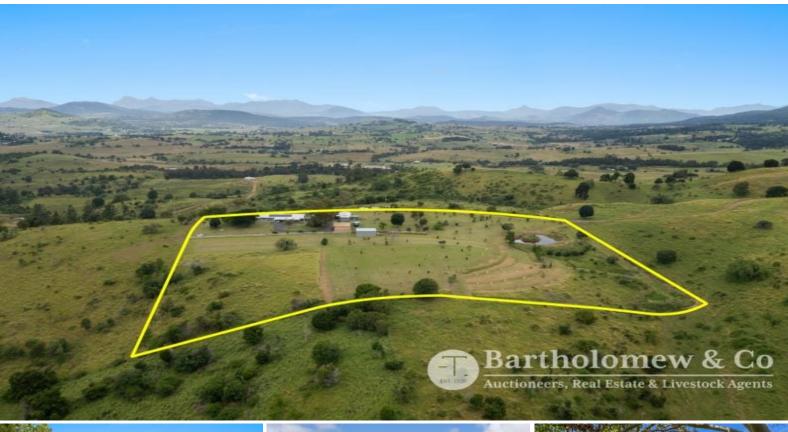

## Privacy, Serenity and Luxury.

Easily manageable eight-acre hobby farm with possibly the finest 270-degree views anywhere in the Scenic Rim. Five minutes from Boonah village and an hour to Brisbane. Fully renovated homestead to 5-star standard with a spectacular outlook from every room and enviable privacy. Outbuildings, including weekender, stables (converted to gymnasium, store room, workshop and gardening shed), and three-bay tractor shed. Hundreds of new, but established, trees - including fruit producing avocados, mangos, custard apple, apple, peach, nectarine, pecan and various citrus. Fencing is in good order.