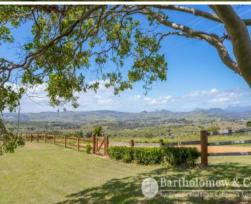

## Privacy, Serenity and Luxury.

Easily manageable eight-acre hobby farm with possibly the finest 270-degree views anywhere in the Scenic Rim. Five minutes from Boonah village and an hour to Brisbane. Fully renovated homestead to 5-star standard with a spectacular outlook from every room and enviable privacy. Outbuildings, including weekender, stables (converted to gymnasium, store room, workshop and gardening shed), and three-bay tractor shed. Hundreds of new, but established, trees - including fruit producing avocados, mangos, custard apple, apple, peach, nectarine, pecan and various citrus. Fencing is in good order.