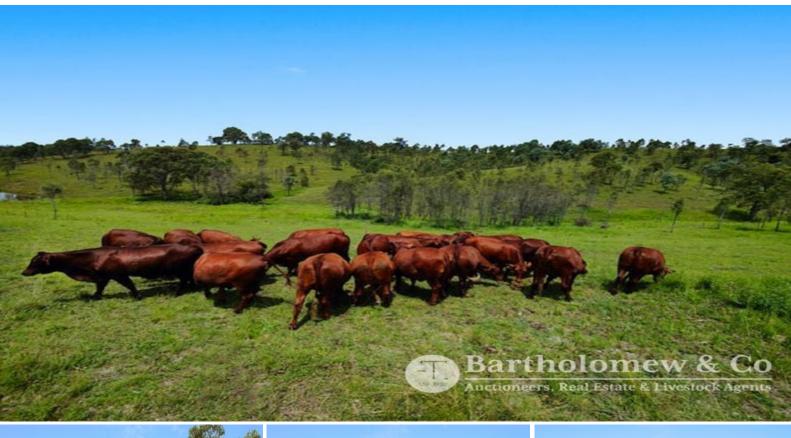

## "Blue Range"

All genuine investors and farmers book your inspection today. A property of this nature with this level of potential is certainly a rarity on todays market in the great location in the sought after picturesque Scenic Rim. Blue Range is set at the foot of one of the most spectacular ranges in Australia, The Great Dividing Range. With 769 acres of undulating country well grassed, 360 degree views from various viewing points and 7 titles with Highway road frontage, this is certainly a property not to miss. The property is well fenced into 3 main paddocks with several smaller holding paddocks and lane ways for easier mustering. The property is watered by dams, seasonal and semi permanent creeks and gullies along with an equipped bore which pumps to a header tank to feed troughs. There is a set of timber yards with crush and ramp shaded by well established trees with good access.