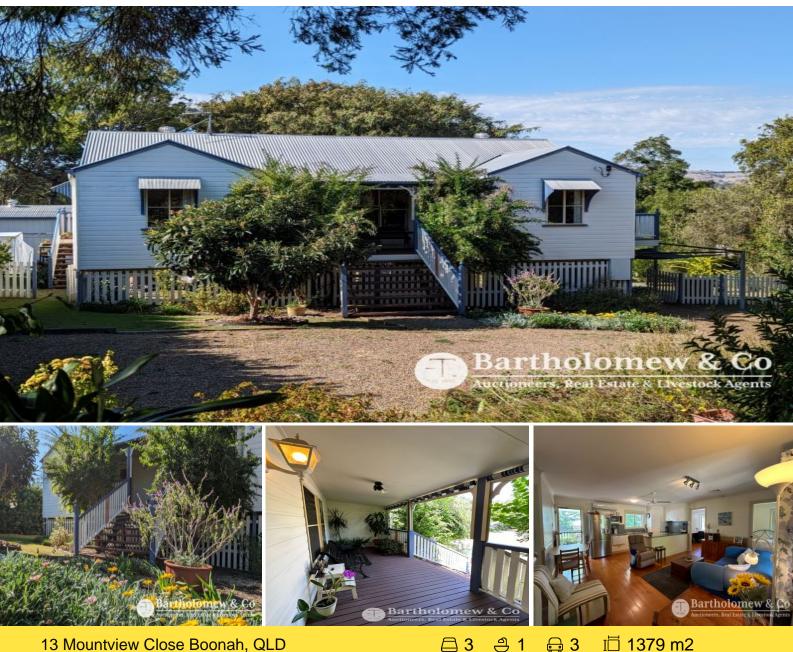

## Charm to Burn!

Not often do you get a rock solid home, a bigger than normal block and 2 bay shed at a competitive price! A property to suit a range of buyers but first home buyers should take note! Featuring 3 built in bedrooms, open plan living, modern kitchen with dishwasher, large bathroom with combined laundry, air-conditioning, and ceiling fans through-out. One of the stand out features is the full-length rear verandah that offers privacy, views and is sure to catch the breezes. This wraps around to an open sun deck. The 1379m2 block has a fully fenced rear yard, has ample room for kids to play, space for vege gardens or room to manoeuvre toys to be stored in the 2 bay shed! Established gardens are in place and there are 2 x 5000 gallon poly tanks, perfect to keep the water bills down. A great package situated in a cul-de-sac and all within walking distance to schools and shops, this little gem will not last!