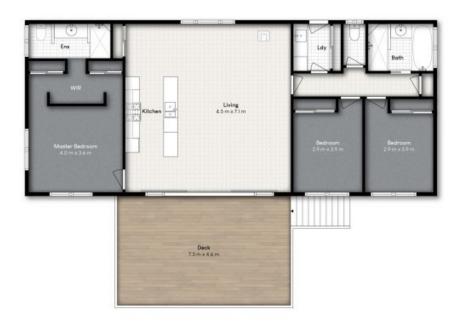

## 2660 CHRISTMAS CREEK ROAD, LAMINGTON

G 3 → 2 A 2 Internal: 121m² | External: 34m² | Total: 155m²

Auctioneers, Real Estate & Livestock Agent

Ð

2660 Christmas Creek Road

Lamington, QLD