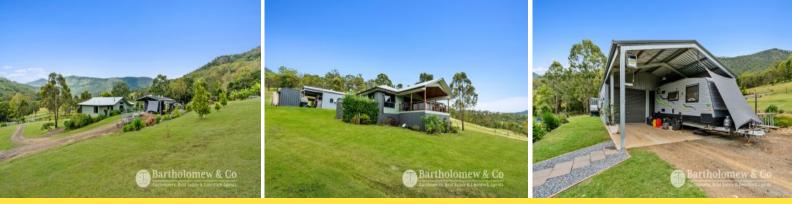

- ? Immaculately presented, near new 3 bedroom home with 3 split system air conditioners
- ? Spacious front deck, relax in the spa, with views of the mountains beyond and overlooking the camping grounds
- ? Modern kitchen, open plan living with fireplace
- ? 9x7 lockable shed with a 5kVA Solar System and a 7x6 carport attached
- ? 3 phase power
- ? Established gardens, vege garden and fruit trees
- ? Water is sourced from Christmas Creek with a  $900 \mathrm{m}^{\star}$  frontage and a reliable bore
- ? Stocky