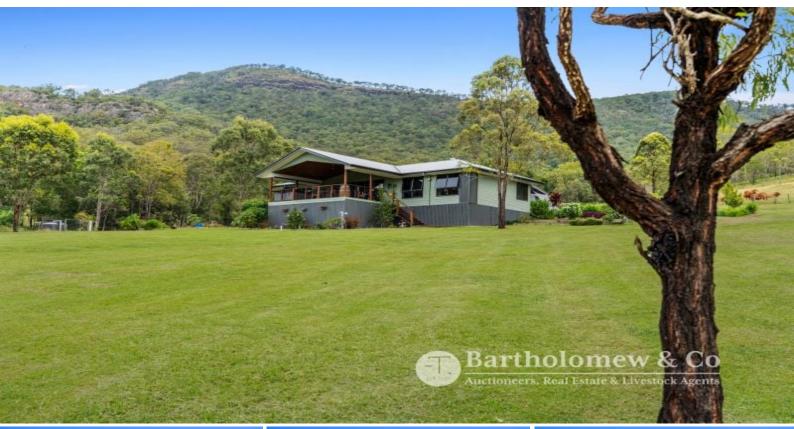

## Christmas Creek Bush Retreat - Approved camping/ideal living/productive farming.

Set on a tranquil 165.5 Acres\* on the gentle Christmas Creek flats a stone's throw from the picturesque Lamington National Park, 30 minutes\* south of Beaudesert.

- ? Immaculately presented, near new 3 bedroom home with 3 split system air conditioners
- ? Spacious front deck, relax in the spa, with views of the mountains beyond and overlooking the camping grounds
- ? Modern kitchen, open plan living with fireplace
- ? 9x7 lockable shed with a 5kVA Solar System and a 7x6 carport attached
- ? 3 phase power
- ? Established gardens, vege garden and fruit trees
- ? Water is sourced from Christmas Creek with a  $900 \mathrm{m}^{\star}$  frontage and a reliable bore
- ? Stocky