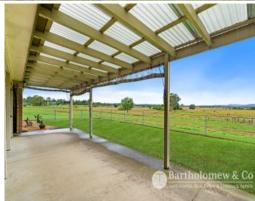

built in BBQ.

- -Formal lounge & dining.
- -Large rumpus with built in bar.
- -Master bedroom with ensuite and walk in robe.
- -Undercover parking for 2 vehicles.
- -Fully fenced with dog proof fencing on house yard.
- -Old dairy building / currently used as storage.
- -Small stockyards.
- $\hbox{-235m}^*\ road\ frontage\ to\ Mt\ Lindesay\ Highway}.$
- -Picturesque views to the border ranges.