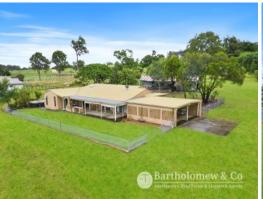

## Prime location with country living.

- -Just 10\* minutes to Beaudesert and 55\* minutes to Brisbane.
- -Very useable, well maintained 2.289ha / 5.66acres ideally suited for horses or plenty of room for the kids to play.
- -Large spacious 4 bedroom brick home with undercover entertainment area &

built in BBQ.

- -Formal lounge & dining.
- -Large rumpus with built in bar.
- -Master bedroom with ensuite and walk in robe.
- -Undercover parking for 2 vehicles.
- -Fully fenced with dog proof fencing on house yard.
- -Old dairy building / currently used as storage.
- -Small stockyards.
- $\hbox{-235m}^*\ road\ frontage\ to\ Mt\ Lindesay\ Highway}.$
- -Picturesque views to the border ranges.