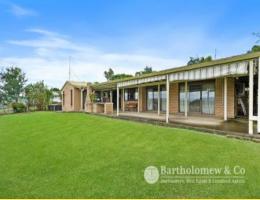

## Prime location with country living.

- -Just 10\* minutes to Beaudesert and 55\* minutes to Brisbane.
- -Very useable, well maintained 2.289ha / 5.66acres ideally suited for horses or plenty of room for the kids to play.
- -Large spacious 4 bedroom brick home with undercover entertainment area &

built in BBQ.

- -Formal lounge & dining.
- -Large rumpus with built in bar.
- -Master bedroom with ensuite and walk in robe.
- -Undercover parking for 2 vehicles.
- -Fully fenced with dog proof fencing on house yard.
- -Old dairy building / currently used as storage.
- -Small stockyards.
- $\hbox{-235m}^*\ road\ frontage\ to\ Mt\ Lindesay\ Highway}.$
- -Picturesque views to the border ranges.