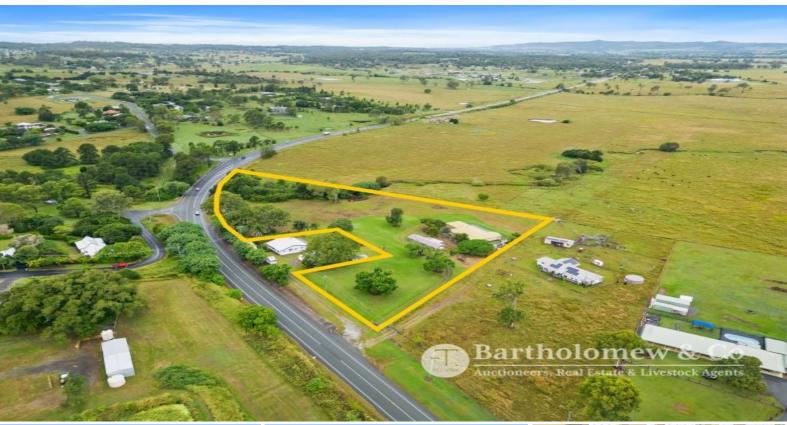

## 6240 Mount Lindesay Highway Veresdale, QLD

🚍 4

ı□ 2.289 m2

## Prime location with country living.

- -Just 10\* minutes to Beaudesert and 55\* minutes to Brisbane.
- -Very useable, well maintained 2.289ha / 5.66acres ideally suited for horses or plenty of room for the kids to play.
- -Large spacious 4 bedroom brick home with undercover entertainment area &

built in BBQ.

- -Formal lounge & dining.
- -Large rumpus with built in bar.
- -Master bedroom with ensuite and walk in robe.
- -Undercover parking for 2 vehicles.
- -Fully fenced with dog proof fencing on house yard.
- -Old dairy building / currently used as storage.
- -Small stockyards.
- $\hbox{-235m}^*\ road\ frontage\ to\ Mt\ Lindesay\ Highway}.$
- -Picturesque views to the border ranges.