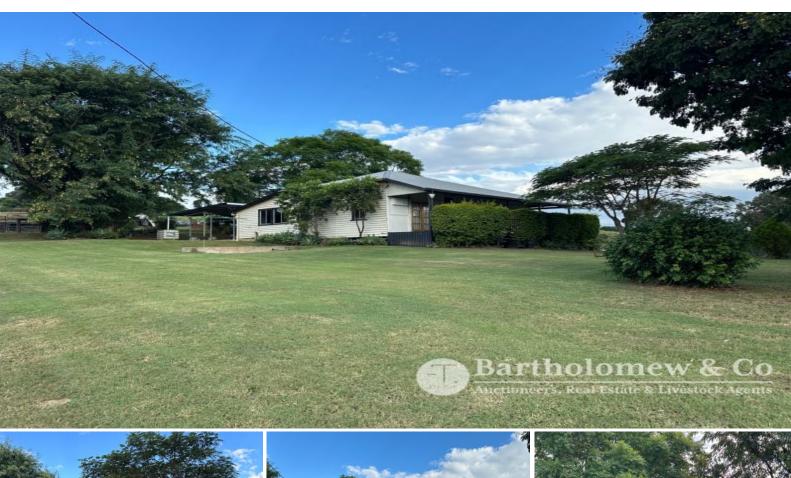

## Country Charm!

Where can you buy approx 17.5 acres with a character cottage, 3 dams, shedding, sand arena and exceptional views at an affordable price range?? 80 Hawkins Road is where you need to be! Situated a convenient 10 minutes North of Boonah you can have the country feel mixed in with the conveniences of being close to the townships of Boonah, Roadvale and Kalbar. The comfortable home oozes charm and features 3 bedrooms, eat in kitchen, timber floors, high ceilings, full length front verandah and rear patio. If horses are your passion the property has an approx 60m x 20m sand arena, several internal paddocks, 6m x 9m shed with 9m x 3m awning and just happens to back on to the Wyaralong Western Trail! The property also would lend itself to cattle or lifestyle pursuits. Whether it be livestock, weekender use or a place to call home and just enjoy the views, we recommend you inspect this great little property.