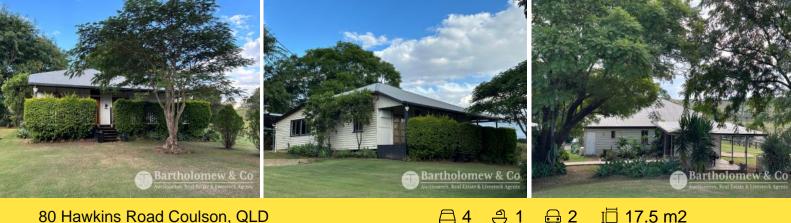

## 80 Hawkins Road Coulson, QLD

## Country Charm!

Where can you buy approx 17.5 acres with a character cottage, 3 dams, shedding, sand arena and exceptional views at an affordable price range?? 80 Hawkins Road is where you need to be! Situated a convenient 10 minutes North of Boonah you can have the country feel mixed in with the conveniences of being close to the townships of Boonah, Roadvale and Kalbar. The comfortable home oozes charm and features 3 bedrooms, eat in kitchen, timber floors, high ceilings, full length front verandah and rear patio. If horses are your passion the property has an approx 60m x 20m sand arena, several internal paddocks, 6m x 9m shed with 9m x 3m awning and just happens to back on to the Wyaralong Western Trail! The property also would lend itself to cattle or lifestyle pursuits. Whether it be livestock, weekender use or a place to call home and just enjoy the views, we recommend you inspect this great little property.