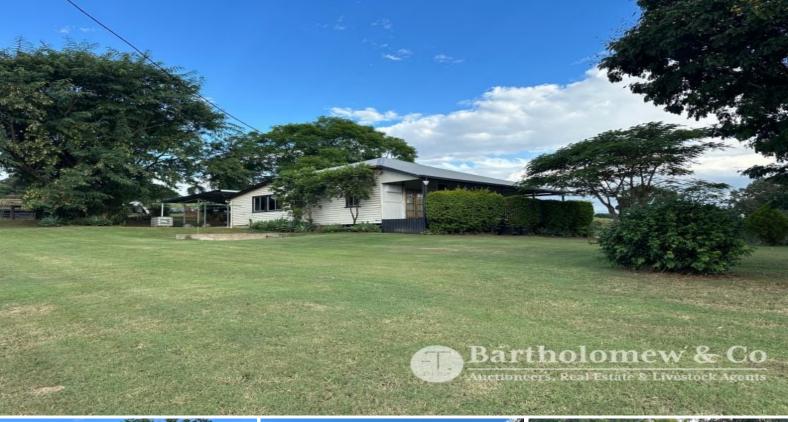

## 80 Hawkins Road Coulson, QLD

## Country Charm!

Where can you buy approx 17.5 acres with a character cottage, 3 dams, shedding, sand arena and exceptional views at an affordable price range?? 80 Hawkins Road is where you need to be! Situated a convenient 10 minutes North of Boonah you can have the country feel mixed in with the conveniences of being close to the townships of Boonah, Roadvale and Kalbar. The comfortable home oozes charm and features 3 bedrooms, eat in kitchen, timber floors, high ceilings, full length front verandah and rear patio. If horses are your passion the property has an approx 60m x 20m sand arena, several internal paddocks, 6m x 9m shed with 9m x 3m awning and just happens to back on to the Wyaralong Western Trail! The property also would lend itself to cattle or lifestyle pursuits. Whether it be livestock, weekender use or a place to call home and just enjoy the views, we recommend you inspect this great little property.