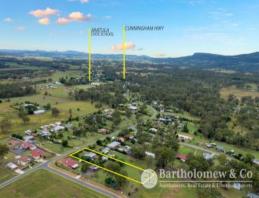

33 Adam Drive Aratula, QLD

বি

**⊕** 2

ı⊟ 4000 m2

## Looking For That Extra Space?

A great opportunity is available for the taking here with plenty on offer. A large elevated 4,000m2 block in the lovely town of Aratula with a 3 bedroom plus office, 1 bathroom home. There are great views from the large deck/verandahs overlooking the backyard. The property is fully fenced and has plenty or room for the pets, veggie gardens, chook pens and the kids to play. Just a short walk to the Primary school, park and local shops. Aratula is located in the picturesque Scenic Rim and has spectacular views through to the mountain ranges and with plenty of adventures to be had you will be amazed at the local beauty. There are many National Parks, Lakes, Cafes/Restaurants, Wineries, Parks and much more to explore.