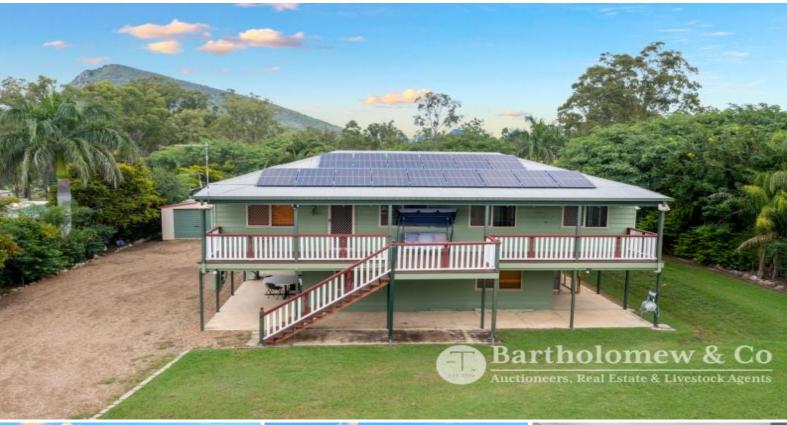

33 Adam Drive Aratula, QLD

বি

**⊕** 2

ı⊟ 4000 m2

## Looking For That Extra Space?

A great opportunity is available for the taking here with plenty on offer. A large elevated 4,000m2 block in the lovely town of Aratula with a 3 bedroom plus office, 1 bathroom home. There are great views from the large deck/verandahs overlooking the backyard. The property is fully fenced and has plenty or room for the pets, veggie gardens, chook pens and the kids to play. Just a short walk to the Primary school, park and local shops. Aratula is located in the picturesque Scenic Rim and has spectacular views through to the mountain ranges and with plenty of adventures to be had you will be amazed at the local beauty. There are many National Parks, Lakes, Cafes/Restaurants, Wineries, Parks and much more to explore.

Property Features: Air conditioning and fans Security screened Price: Offers from \$750,000

Property Type: House

**Tony, Gordon & Joey** 0754631699

0754631699 **Boonah** 