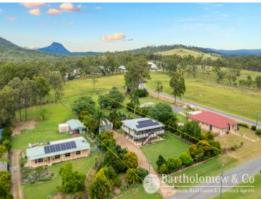

33 Adam Drive Aratula, QLD

বি

**⊕** 2

ı⊟ 4000 m2

## Looking For That Extra Space?

A great opportunity is available for the taking here with plenty on offer. A large elevated 4,000m2 block in the lovely town of Aratula with a 3 bedroom plus office, 1 bathroom home. There are great views from the large deck/verandahs overlooking the backyard. The property is fully fenced and has plenty or room for the pets, veggie gardens, chook pens and the kids to play. Just a short walk to the Primary school, park and local shops. Aratula is located in the picturesque Scenic Rim and has spectacular views through to the mountain ranges and with plenty of adventures to be had you will be amazed at the local beauty. There are many National Parks, Lakes, Cafes/Restaurants, Wineries, Parks and much more to explore.