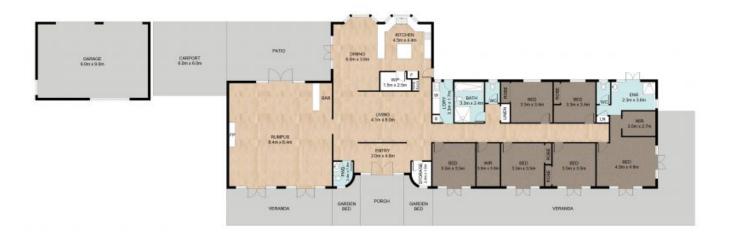

## 252 Mount French Rd, Boonah

6 🖂 | 2 🕁 | 4 🚔 | 330 m² 📃

While every attempt has been made to ensure the accuracy of the floor plan contained here, measurements of the doors, windows, ooms and any other items are approximate and no responsibility is taken for error, omission or mis-statement. This plan is for illustrative purposes only and should only be used as such by any prospective purchaser. The services systems and appliances shown have not been tested and no guarantee as to their operability or efficiency can be given.