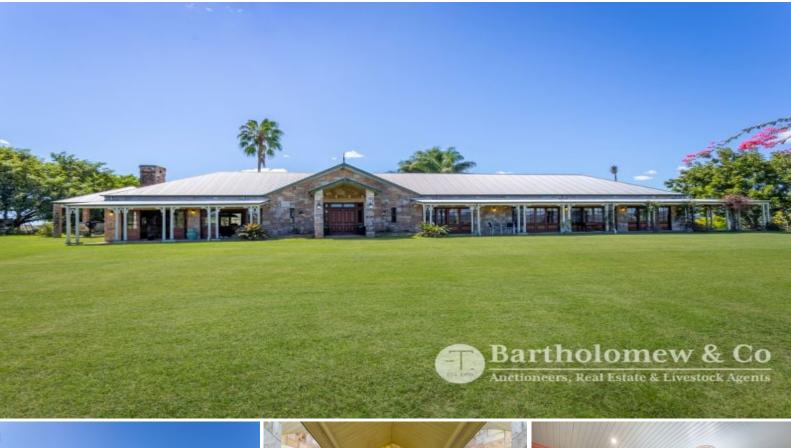

## A Grand Estate

Located only 3km from Boonah town centre and sitting upon an elevated 31 acres, this is the epitome of upmarket country living. Taking pride of place on top of the ridge is the expansive one of a kind 6 bedroom home that has too many features to list! Extensive use of stone and timber joinery making this home truly unique and nothing short of spectacular. A fantastic family home but could suit a range of buyers comprising 5 built in bedrooms, office, large main suite with generous walk in robe and large ensuite, 10 foot ceilings, huge timber kitchen with stone bench tops & large walk in pantry. A separate living space flows onto a spacious rumpus room complete with stone fireplace and bar! With no expense spared the rumpus and bedrooms 1-4 (including main) all have French doors opening to a large full length front verandah that offers outstanding mountain views. Both the rumpus and dining open onto a patio area that overlooks the inground pool. There is the convenience of town water connection and a solar system with 18 panels. Parking is provided by a carport and 6m x 9m shed. The fertile land would suit a range of rural pursuits with plenty of room for arenas or yards. A stately home in a sought-after location inspections will not disappoint!

**Mount French Road** 

Boonah, QLD