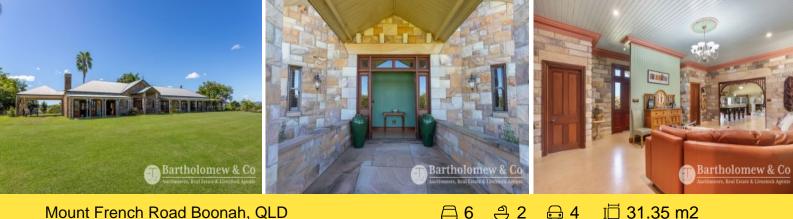

## A Grand Estate

Located only 3km from Boonah town centre and sitting upon an elevated 31 acres, this is the epitome of upmarket country living. Taking pride of place on top of the ridge is the expansive one of a kind 6 bedroom home that has too many features to list! Extensive use of stone and timber joinery making this home truly unique and nothing short of spectacular. A fantastic family home but could suit a range of buyers comprising 5 built in bedrooms, office, large main suite with generous walk in robe and large ensuite, 10 foot ceilings, huge timber kitchen with stone bench tops & large walk in pantry. A separate living space flows onto a spacious rumpus room complete with stone fireplace and bar! With no expense spared the rumpus and bedrooms 1-4 (including main) all have French doors opening to a large full length front verandah that offers outstanding mountain views. Both the rumpus and dining open onto a patio area that overlooks the inground pool. There is the convenience of town water connection and a solar system with 18 panels. Parking is provided by a carport and 6m x 9m shed. The fertile land would suit a range of rural pursuits with plenty of room for arenas or yards. A stately home in a sought-after location inspections will not disappoint!