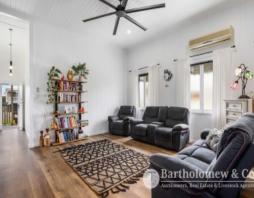

An inviting entrance leads you to the front porch where you can enjoy many morning cups of coffee. Into the house you'll find 3 spacious bedrooms with built-in cupboards (2 have extra room allowing for an in-room office or future ensuites), large lounge area, stylish dining space, remarkable bathroom renovation with TWO toilets, TWO vanities, shower and separate bath, state of the art kitchen and appliances and the heart of any house... the entertainment deck.