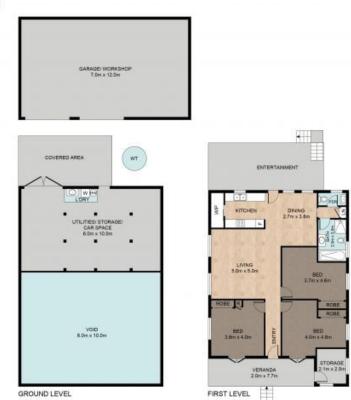

## ONE OF A KIND RENOVATION!

Unheard of on todays market has there been a residential property that has so much unique character of its own. This super tasteful and incredibly impressive renovation has not been tested in "Greater Boonah" before and will satisfy the creative desire of so many. The quarter acre and large 3 bedroom timber home complement each other so well on this property, it allows for premier landscaped gardens and a quality 7m x 12m shed to the rear of the property.

An inviting entrance leads you to the front porch where you can enjoy many morning cups of coffee. Into the house you'll find 3 spacious bedrooms with built-in cupboards (2 have extra room allowing for an in-room office or future ensuites), large lounge area, stylish dining space, remarkable bathroom renovation with TWO toilets, TWO vanities, shower and separate bath, state of the art kitchen and appliances and the heart of any house... the entertainment deck.

Outside the back deck is enhanced with insulated roof paneling, pull-down blinds, led lights and easy stair access to the fire pit for those family gatherings. Anyone wanting to tipler in the shed will be pleasantly

## 3 🚐 | 1 👆 | 3 📾 | 177 m² 📗

Whitst every attempt has been made to ensure the accuracy of the floor plan contained here, measurements of the doors, windows, norms and any other items are approximate and no responsibility is taken for error, crisision or mis-statement. This plan is for illustrative purposes only and should only be used as such by any prospective purchaser. The services systems and appliances shown have not been tested and no guarantee as to their operability or efficiency can be given.