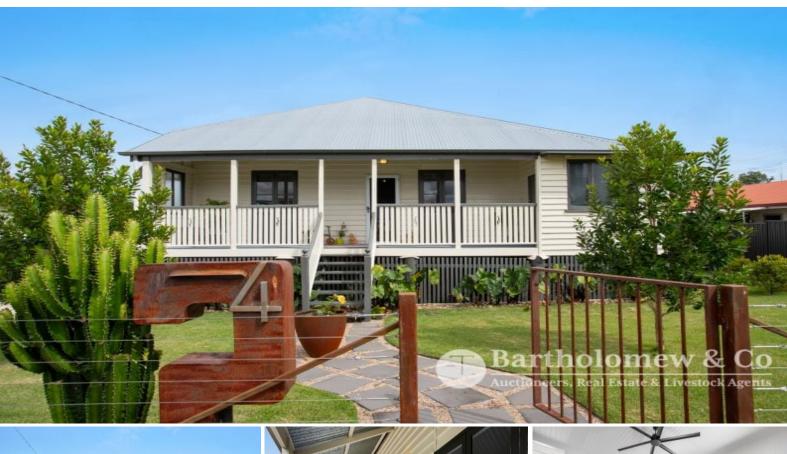

## ONE OF A KIND RENOVATION!

Unheard of on todays market has there been a residential property that has so much unique character of its own. This super tasteful and incredibly impressive renovation has not been tested in "Greater Boonah" before and will satisfy the creative desire of so many. The quarter acre and large 3 bedroom timber home complement each other so well on this property, it allows for premier landscaped gardens and a quality 7m x 12m shed to the rear of the property.

An inviting entrance leads you to the front porch where you can enjoy many morning cups of coffee. Into the house you'll find 3 spacious bedrooms with built-in cupboards (2 have extra room allowing for an in-room office or future ensuites), large lounge area, stylish dining space, remarkable bathroom renovation with TWO toilets, TWO vanities, shower and separate bath, state of the art kitchen and appliances and the heart of any house... the entertainment deck.

Outside the back deck is enhanced with insulated roof paneling, pull-down blinds, led lights and easy stair access to the fire pit for those family gatherings. Anyone wanting to tipler in the shed will be pleasantly