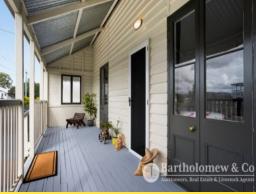

An inviting entrance leads you to the front porch where you can enjoy many morning cups of coffee. Into the house you'll find 3 spacious bedrooms with built-in cupboards (2 have extra room allowing for an in-room office or future ensuites), large lounge area, stylish dining space, remarkable bathroom renovation with TWO toilets, TWO vanities, shower and separate bath, state of the art kitchen and appliances and the heart of any house... the entertainment deck.