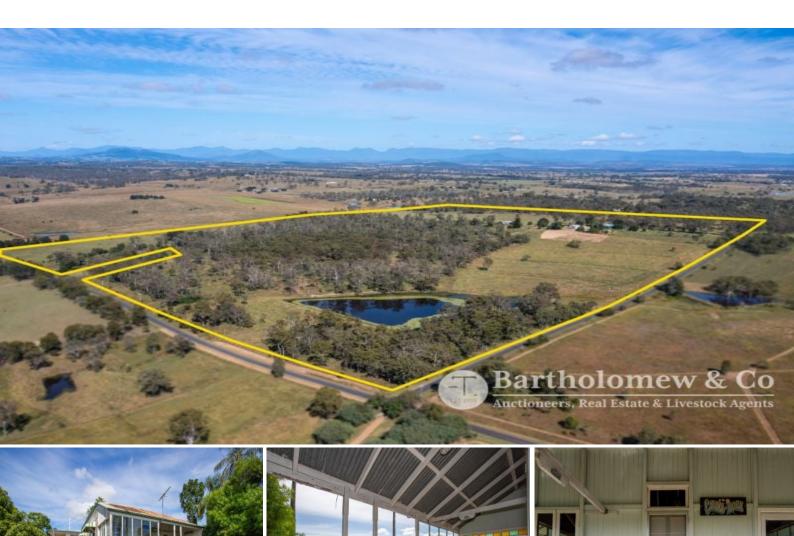

## "Carna-Rosa"

First time offered to the market in over 50 years. Properties of this size and location rarely become available! Taking pride of place on the 165 acre block is the original farm house featuring 3 bedrooms and lounge room with raw timber walls, original kitchen with slow combustion stove and bathroom. The character home has had the addition of 2 bedroom dwelling and is joined by sunroom, has double garage, large utility room, large laundry, internal stairs, kitchen, living/dining with wood heater and lovely verandahs taking advantage of outstanding views. Once a working farm the property has an excellent range of outbuildings with an approx. 20m x 15m shed that has 6m walls, internally is split into 2 separate areas, has mezzanine floor and 15amp power. Hay shed of approx. 22m x 10m, machinery shed of approx. 20m x 8m and old timber dairy. There is a solid set of timber stockyards and several internal paddocks. Stock water is provided by 3 dams one being a large irrigation dam (approx. 3+ acres in area) and can service underground main and hydrants. The property has elevation, good clean grazing country as well as timbered areas and will suit a variety of uses. Conveniently located approx. 20 mins from Ipswich, under an hour from Brisbane CBD and only a short drive hack to Boonah & Kalhar inenections of Carna-Rosa will not disann