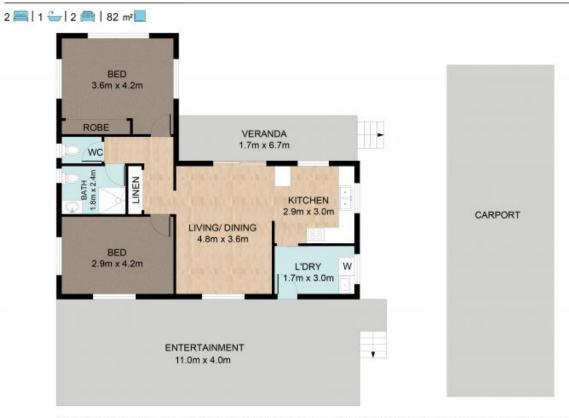

An inspection of this property is highly encouraged as you will get to realise the full potential with opportunities and avenues including extensions, dual occupancy, bnb use, farm let and so much more! Separate to all of that someone might just want to enjoy this property exactly how it is with a few minor finishing touches! Inside the cottage there is two good size bedrooms (1 with built in, both with fans), renovated bathroom with toilet and second separate toilet, tidy kitchen with upright oven and fridge included, internal laundry/mudroom which takes you through to an enormous deck area where the new owner will enjoy many moments with friends and family.