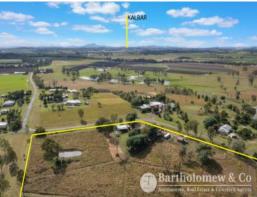

35 Muller Road Fassifern, QLD

🚍 2 🐣 1 💂 2 🖽 4.06 m2

## Pony Paradise

A smidge over 5 minutes from Kalbar town precinct you will find this perfectly setup property for you and your ponies. The farm includes 3 horse paddocks incorporating washpool gully, 1 dam, 3 stables, 2 sheds, 1 container and a cute looking 2-bedroom home with some recent renovations. All of the above is enjoyed on a massive 10 acre property with pleasant views through the trees towards the great dividing range.