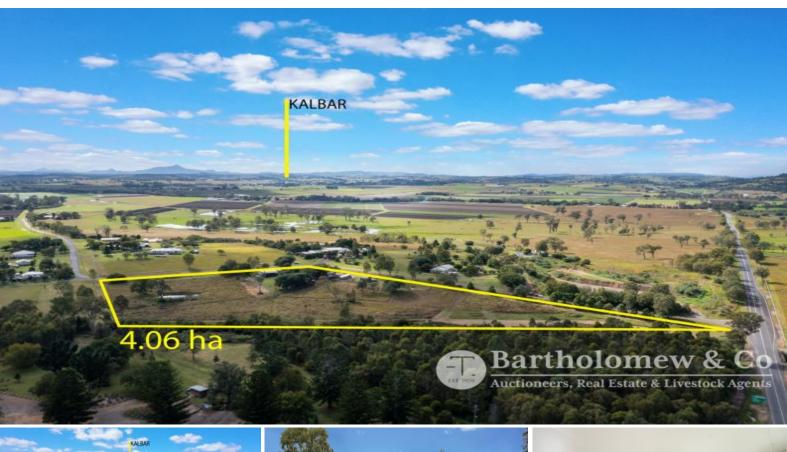

35 Muller Road Fassifern, QLD

🚍 2 🐣 1 💂 2 🖽 4.06 m2

## Pony Paradise

A smidge over 5 minutes from Kalbar town precinct you will find this perfectly setup property for you and your ponies. The farm includes 3 horse paddocks incorporating washpool gully, 1 dam, 3 stables, 2 sheds, 1 container and a cute looking 2-bedroom home with some recent renovations. All of the above is enjoyed on a massive 10 acre property with pleasant views through the trees towards the great dividing range.