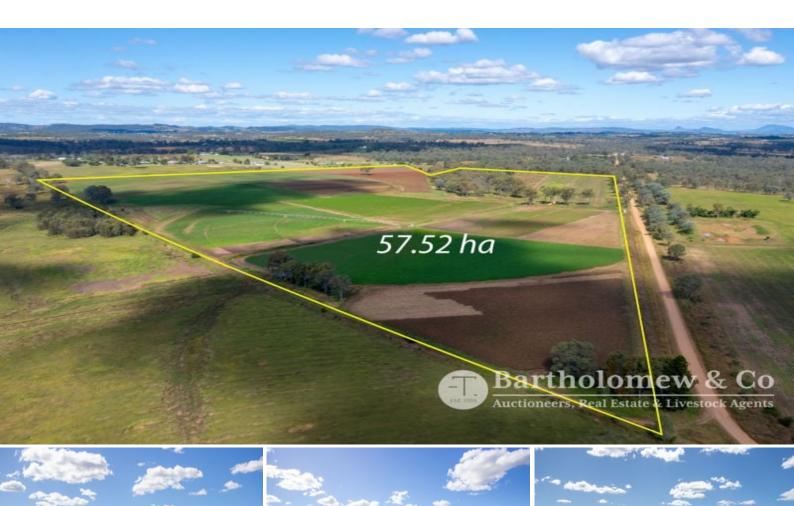

## Income potential!

A unique opportunity exists for the astute buyer! 142 acres of productive well drained hillside country is on offer and could suit a range of buyers. Ideally fitted to an active farmer this quality property could also suit the lifestyle buyer looking for an elevated house site with the potential to derive an income at the same time. Currently certified organic to July this year there is approx.. 80 acres of choice cultivation currently watered by 2 Centre Pivot irrigators, an additional 25 acres can be watered by a travelling irrigator and is suited to vegetable production, lucerne, grains or other fodder crops. The balance of the country is lightly timbered grazing country offering the new owner a variety of uses! Included with the sale is a half share (additional title) of a 43 acre block that houses an approx.. 350 megalitre dam and service the property by registered easement and pipeline. An additional water supply in the way of an allocation from Moogerah Dam is also available. Whether you are an existing farmer looking to expand your operation with water security or a lifestyle buyer wanting to buy quality land with mountain views in a top location, do not miss the opportunity to acquire some quality Scenic Rim property.