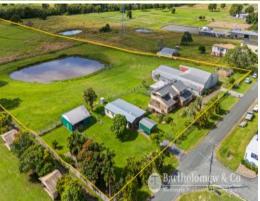

i 4.047 m2

115 Distillery Road Eagleby, QLD

Available due to retirement

10 Acres\* located under an hour from the Gold Coast, only 8\* minutes from Beenleigh and 40\* minutes from Brisbane.

This very well maintained and loved double storey house has been home to the same family for over 30 years.