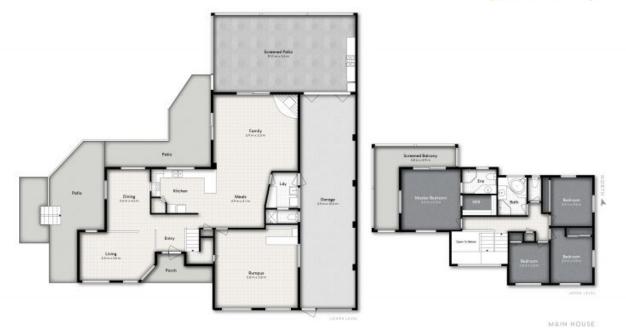

The spacious home has 4 bedrooms and 3 bathrooms, with the master bedroom having a walk-in robe. It has a modern Tasmanian Oak kitchen with open plan dining and lounge, formal dining room, separate lounge with open fireplace and entertainment area, large pool room with bar, upstairs ducted air conditioning and 3 split systems downstairs as well as fans throughout.