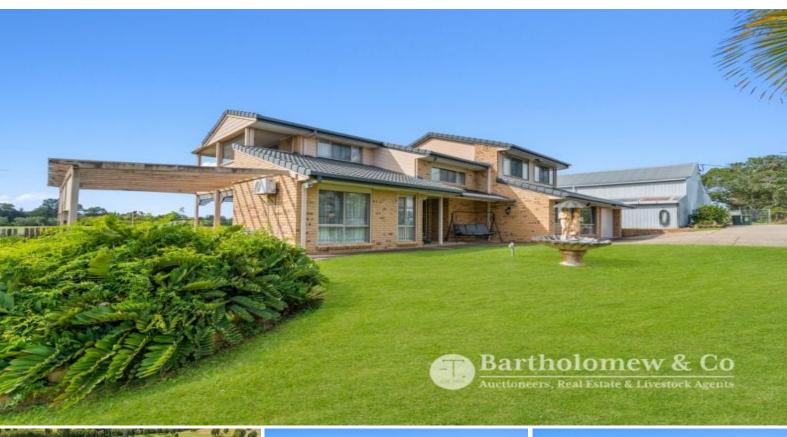

i 4.047 m2

115 Distillery Road Eagleby, QLD

Available due to retirement

10 Acres\* located under an hour from the Gold Coast, only 8\* minutes from Beenleigh and 40\* minutes from Brisbane.

This very well maintained and loved double storey house has been home to the same family for over 30 years.

The spacious home has 4 bedrooms and 3 bathrooms, with the master bedroom having a walk-in robe. It has a modern Tasmanian Oak kitchen with open plan dining and lounge, formal dining room, separate lounge with open fireplace and entertainment area, large pool room with bar, upstairs ducted air conditioning and 3 split systems downstairs as well as fans throughout.

The large, easy living entertainment area has an outdoor kitchen and plenty of room for a table and chairs plus an outdoor lounge.

The property is protected by a Ness security and surveillance system and security on doors and windows. Tan