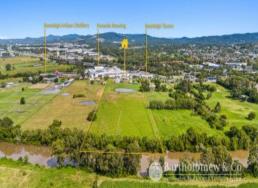

i 4.047 m2

115 Distillery Road Eagleby, QLD

Available due to retirement

10 Acres\* located under an hour from the Gold Coast, only 8\* minutes from Beenleigh and 40\* minutes from Brisbane.

This very well maintained and loved double storey house has been home to the same family for over 30 years.