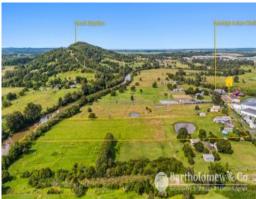

i 4.047 m2

115 Distillery Road Eagleby, QLD

Available due to retirement

10 Acres\* located under an hour from the Gold Coast, only 8\* minutes from Beenleigh and 40\* minutes from Brisbane.

This very well maintained and loved double storey house has been home to the same family for over 30 years.